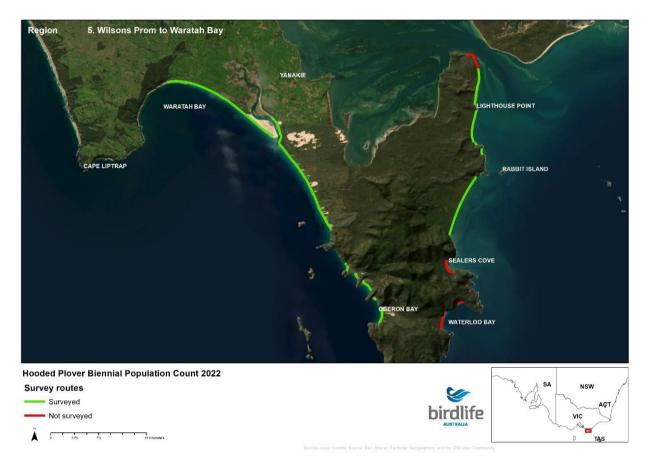

# 2022 Biennial Hooded Plover Population Count Report Appendix 2 - Victorian Maps

Save Birds. Save Life. birdlife.org.au



#### **NSW Border to Point Hicks**





























## **Mueller River to Lake Tyers**





























## **Lake Tyers to Seaspray**





























## **Seaspray to Corner Inlet**





























## **Wilsons Prom to Waratah Bay**





























## **Venus Bay**





























## San Remo to Inverloch





























# **Phillip Island**





























## **Mornington Peninsula**





























## **Queenscliff to Lorne**





























### **Lorne to Princetown**





























#### **Princetown to Warrnambool**





























## Warrnambool to Yambuk





























# Yambuk to Swan Lake





























## **Discovery Bay**





























# Thank you

Kasun Ekanayake Beach-nesting Birds Project Coordinator kasun.ekanayake@birdlife.org.au