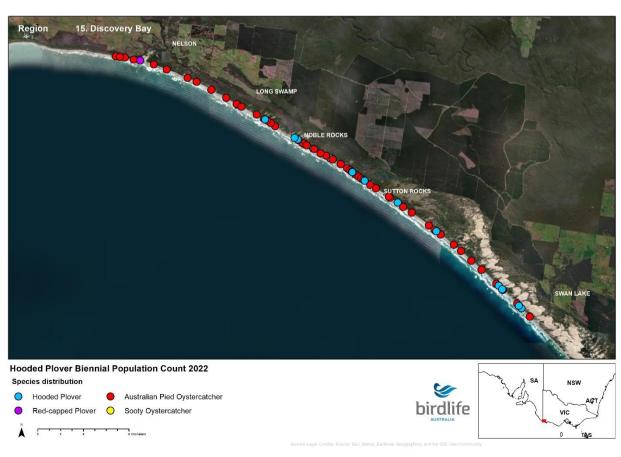

Hicks**





























## **Mueller River to Lake Tyers**





























## **Lake Tyers to Seaspray**





























## **Seaspray to Corner Inlet**





























## **Wilsons Prom to Waratah Bay**





























## **Venus Bay**





























## San Remo to Inverloch





























# **Phillip Island**





























## **Mornington Peninsula**





























## **Queenscliff to Lorne**





























### **Lorne to Princetown**





























#### **Princetown to Warrnambool**





























## Warrnambool to Yambuk





























# Yambuk to Swan Lake





























## **Discovery Bay**





























# Thank you

Kasun Ekanayake Beach-nesting Birds Project Coordinator kasun.ekanayake@birdlife.org.au