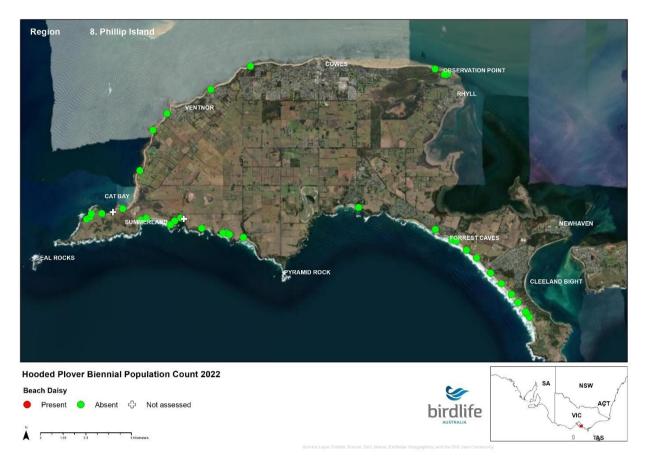

# 2022 Biennial Hooded Plover Population Count Report Appendix 2 - Victorian Maps

Save Birds. Save Life. birdlife.org.au



#### **NSW Border to Point Hicks**





























## **Mueller River to Lake Tyers**





























## **Lake Tyers to Seaspray**





























## **Seaspray to Corner Inlet**





























## **Wilsons Prom to Waratah Bay**





























## **Venus Bay**





























## San Remo to Inverloch





























# **Phillip Island**





























## **Mornington Peninsula**





























## **Queenscliff to Lorne**





























### **Lorne to Princetown**





























#### **Princetown to Warrnambool**





























## Warrnambool to Yambuk





























# Yambuk to Swan Lake





























## **Discovery Bay**





























# Thank you

Kasun Ekanayake Beach-nesting Birds Project Coordinator kasun.ekanayake@birdlife.org.au