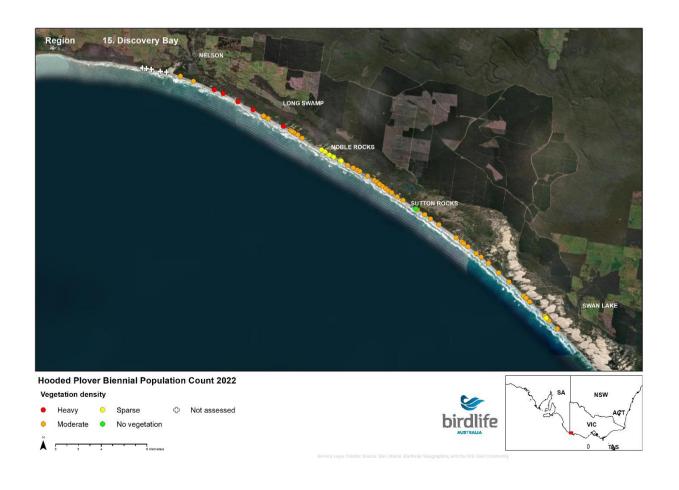

**





























## **Mueller River to Lake Tyers**





























## **Lake Tyers to Seaspray**





























## **Seaspray to Corner Inlet**





























## **Wilsons Prom to Waratah Bay**





























## **Venus Bay**





























## San Remo to Inverloch





























# **Phillip Island**





























## **Mornington Peninsula**





























## **Queenscliff to Lorne**





























### **Lorne to Princetown**





























#### **Princetown to Warrnambool**





























## Warrnambool to Yambuk





























# Yambuk to Swan Lake





























## **Discovery Bay**





























# Thank you

Kasun Ekanayake Beach-nesting Birds Project Coordinator kasun.ekanayake@birdlife.org.au