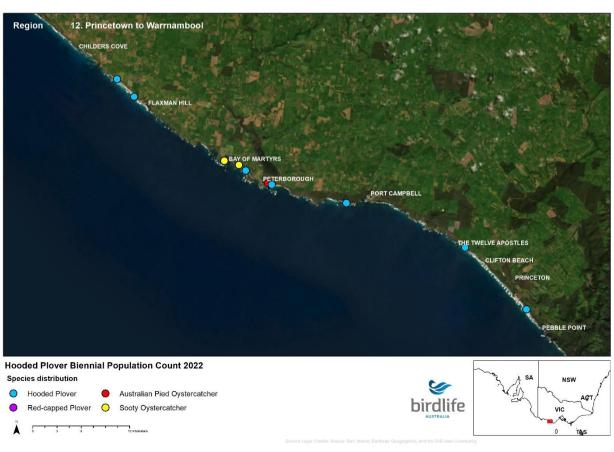

# 2022 Biennial Hooded Plover Population Count Report Appendix 2 - Victorian Maps

Save Birds. Save Life. birdlife.org.au



#### **NSW Border to Point Hicks**





























## **Mueller River to Lake Tyers**





























## **Lake Tyers to Seaspray**





























## **Seaspray to Corner Inlet**





























## **Wilsons Prom to Waratah Bay**





























## **Venus Bay**





























## San Remo to Inverloch





























# **Phillip Island**





























## **Mornington Peninsula**





























## **Queenscliff to Lorne**





























### **Lorne to Princetown**





























#### **Princetown to Warrnambool**





























## Warrnambool to Yambuk





























# Yambuk to Swan Lake





























## **Discovery Bay**





























# Thank you

Kasun Ekanayake Beach-nesting Birds Project Coordinator kasun.ekanayake@birdlife.org.au