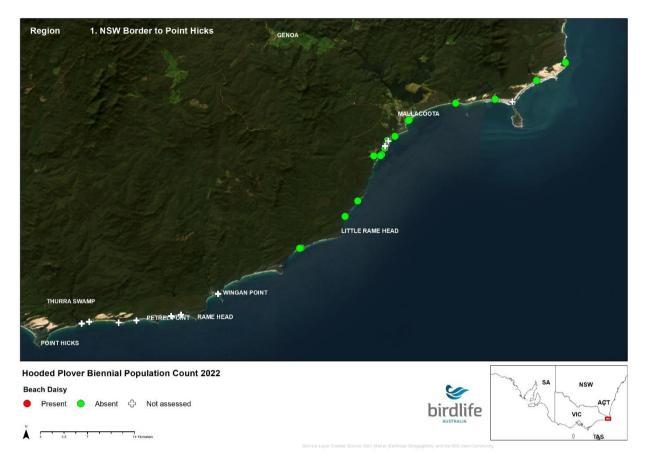

# 2022 Biennial Hooded Plover Population Count Report Appendix 2 - Victorian Maps

Save Birds. Save Life. birdlife.org.au



#### **NSW Border to Point Hicks**





























## **Mueller River to Lake Tyers**





























## **Lake Tyers to Seaspray**





























## **Seaspray to Corner Inlet**





























## **Wilsons Prom to Waratah Bay**





























## **Venus Bay**





























## San Remo to Inverloch





























# **Phillip Island**





























## **Mornington Peninsula**





























## **Queenscliff to Lorne**





























### **Lorne to Princetown**





























#### **Princetown to Warrnambool**





























## Warrnambool to Yambuk





























# Yambuk to Swan Lake





























## **Discovery Bay**