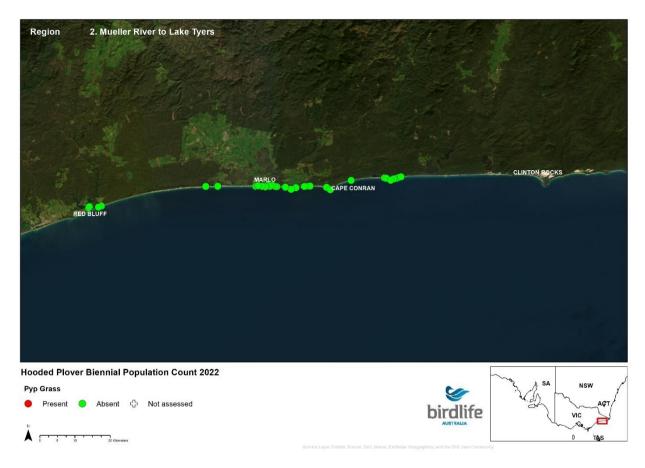

# 2022 Biennial Hooded Plover Population Count Report Appendix 2 - Victorian Maps

Save Birds. Save Life. birdlife.org.au



#### **NSW Border to Point Hicks**





























## **Mueller River to Lake Tyers**





























## **Lake Tyers to Seaspray**





























## **Seaspray to Corner Inlet**





























## **Wilsons Prom to Waratah Bay**





























## **Venus Bay**





























## San Remo to Inverloch





























# **Phillip Island**





























## **Mornington Peninsula**





























## **Queenscliff to Lorne**





























### **Lorne to Princetown**





























#### **Princetown to Warrnambool**





























## Warrnambool to Yambuk





























# Yambuk to Swan Lake





























## **Discovery Bay**





























# Thank you

Kasun Ekanayake Beach-nesting Birds Project Coordinat