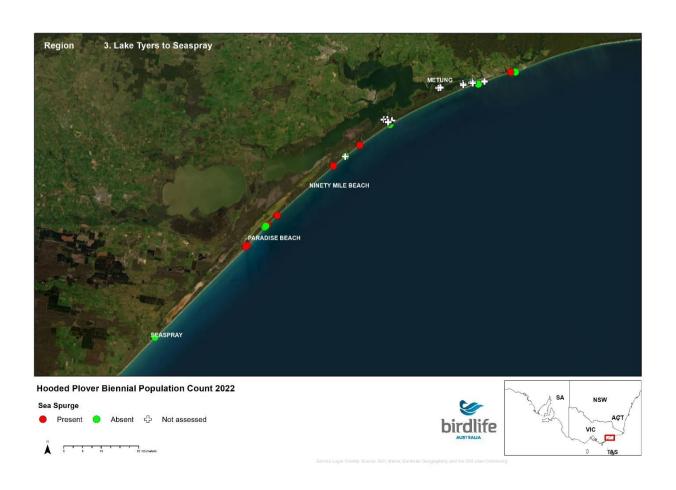

# 2022 Biennial Hooded Plover Population Count Report Appendix 2 - Victorian Maps

Save Birds. Save Life. birdlife.org.au



#### **NSW Border to Point Hicks**





























## **Mueller River to Lake Tyers**





























## **Lake Tyers to Seaspray**





























## **Seaspray to Corner Inlet**





























## **Wilsons Prom to Waratah Bay**





























## **Venus Bay**





























## San Remo to Inverloch





























# **Phillip Island**





























## **Mornington Peninsula**





























## **Queenscliff to Lorne**





























### **Lorne to Princetown**





























#### **Princetown to Warrnambool**





























## Warrnambool to Yambuk





























# Yambuk to Swan Lake





























## **Discovery Bay**





























# Thank you

Kasun Ekanayake Beach-nesting Birds Project Coordinator kasun.ekanayake@birdlife.org.au