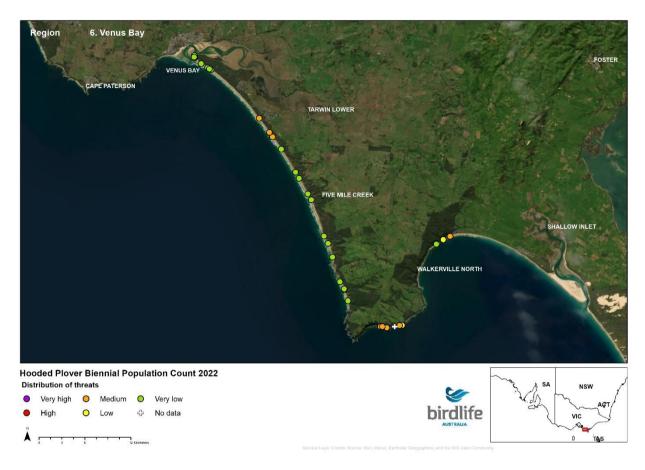

# 2022 Biennial Hooded Plover Population Count Report Appendix 2 - Victorian Maps

Save Birds. Save Life. birdlife.org.au



#### **NSW Border to Point Hicks**





























## **Mueller River to Lake Tyers**





























## **Lake Tyers to Seaspray**





























## **Seaspray to Corner Inlet**





























## **Wilsons Prom to Waratah Bay**





























## **Venus Bay**





























## San Remo to Inverloch





























# **Phillip Island**





























## **Mornington Peninsula**





























## **Queenscliff to Lorne**





























### **Lorne to Princetown**





























#### **Princetown to Warrnambool**





























## Warrnambool to Yambuk





























# Yambuk to Swan Lake





























## **Discovery Bay**





























# Thank you

Kasun Ekanayake Beach-nesting Birds Project Coordinator kasun.ekanayake@birdlife.org.au