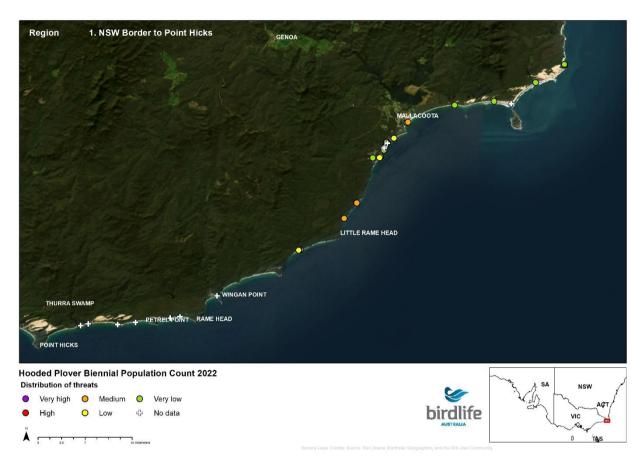

# 2022 Biennial Hooded Plover Population Count Report Appendix 2 - Victorian Maps

Save Birds. Save Life. birdlife.org.au



#### **NSW Border to Point Hicks**





























## **Mueller River to Lake Tyers**





























## **Lake Tyers to Seaspray**





























## **Seaspray to Corner Inlet**





























## **Wilsons Prom to Waratah Bay**





























## **Venus Bay**





























## San Remo to Inverloch





























# **Phillip Island**





























## **Mornington Peninsula**





























## **Queenscliff to Lorne**





























### **Lorne to Princetown**





























#### **Princetown to Warrnambool**





























## Warrnambool to Yambuk





























# Yambuk to Swan Lake





























## **Discovery Bay**