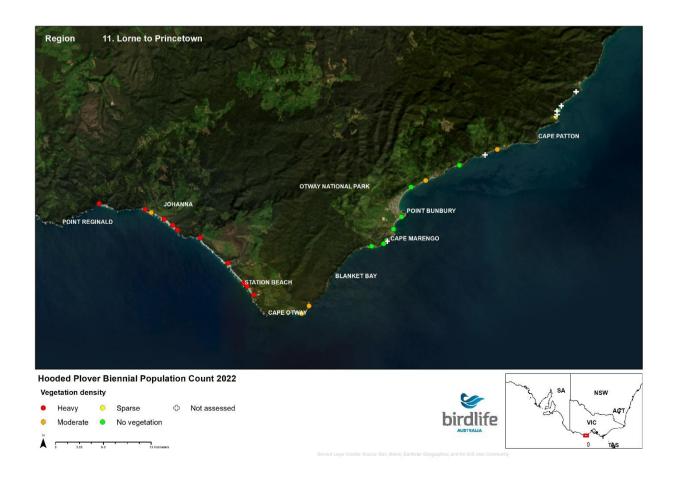

# 2022 Biennial Hooded Plover Population Count Report Appendix 2 - Victorian Maps

Save Birds. Save Life. birdlife.org.au



#### **NSW Border to Point Hicks**





























## **Mueller River to Lake Tyers**





























## **Lake Tyers to Seaspray**





























## **Seaspray to Corner Inlet**





























## **Wilsons Prom to Waratah Bay**





























## **Venus Bay**





























## San Remo to Inverloch





























# **Phillip Island**





























## **Mornington Peninsula**





























## **Queenscliff to Lorne**





























### **Lorne to Princetown**





























#### **Princetown to Warrnambool**





























## Warrnambool to Yambuk





























# Yambuk to Swan Lake





























## **Discovery Bay**





























# Thank you

Kasun Ekanayake Beach-nesting Birds Project Coordinator kasun.ekanayake@birdlife.org.au