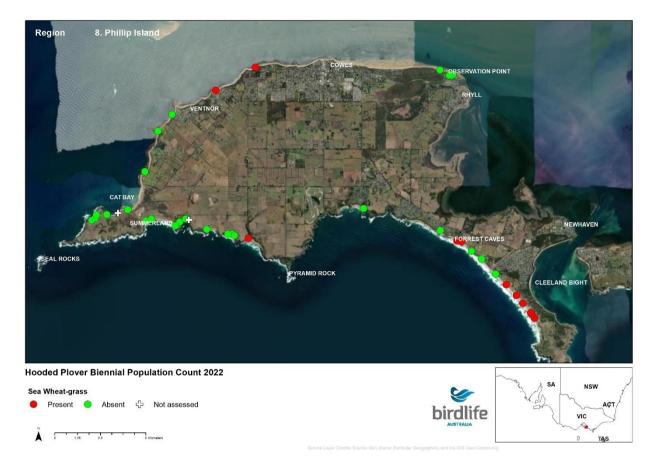

# 2022 Biennial Hooded Plover Population Count Report Appendix 2 - Victorian Maps

Save Birds. Save Life. birdlife.org.au



#### **NSW Border to Point Hicks**





























## **Mueller River to Lake Tyers**





























## **Lake Tyers to Seaspray**





























## **Seaspray to Corner Inlet**





























## **Wilsons Prom to Waratah Bay**





























## **Venus Bay**





























## San Remo to Inverloch





























# **Phillip Island**





























## **Mornington Peninsula**





























## **Queenscliff to Lorne**





























### **Lorne to Princetown**





























#### **Princetown to Warrnambool**





























## Warrnambool to Yambuk





























# Yambuk to Swan Lake





























## **Discovery Bay**





























# Thank you

Kasun Ekanayake Beach-nesting Birds Project Coordinator kasun.ekanayake@birdlife.org.au