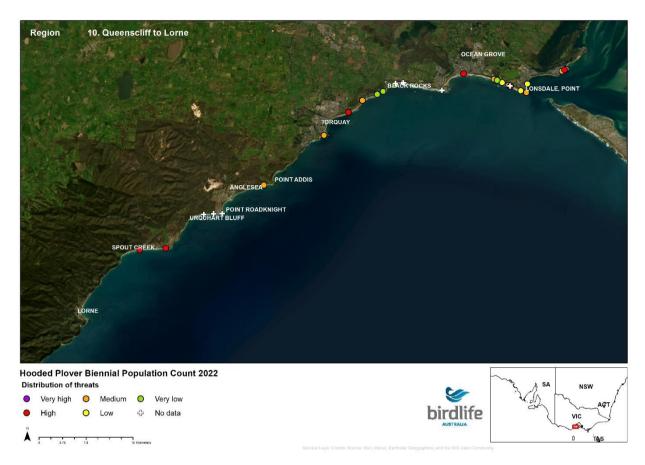

# 2022 Biennial Hooded Plover Population Count Report Appendix 2 - Victorian Maps

Save Birds. Save Life. birdlife.org.au



#### **NSW Border to Point Hicks**





























## **Mueller River to Lake Tyers**





























## **Lake Tyers to Seaspray**





























## **Seaspray to Corner Inlet**





























## **Wilsons Prom to Waratah Bay**





























## **Venus Bay**





























## San Remo to Inverloch





























# **Phillip Island**





























## **Mornington Peninsula**





























## **Queenscliff to Lorne**





























### **Lorne to Princetown**





























#### **Princetown to Warrnambool**





























## Warrnambool to Yambuk





























# Yambuk to Swan Lake





























## **Discovery Bay**





























# Thank you

Kasun Ekanayake Beach-nesting Birds Project Coordinator kasun.ekanayake@birdlife.org.au