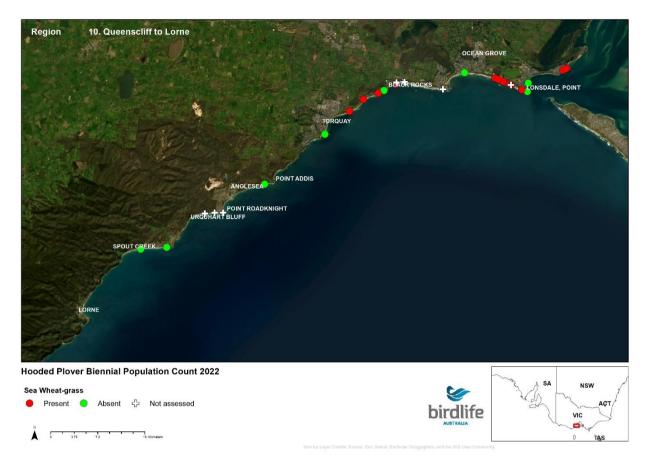

# 2022 Biennial Hooded Plover Population Count Report Appendix 2 - Victorian Maps

Save Birds. Save Life. birdlife.org.au



#### **NSW Border to Point Hicks**





























## **Mueller River to Lake Tyers**





























## **Lake Tyers to Seaspray**





























## **Seaspray to Corner Inlet**





























## **Wilsons Prom to Waratah Bay**





























## **Venus Bay**





























## San Remo to Inverloch





























# **Phillip Island**





























## **Mornington Peninsula**





























## **Queenscliff to Lorne**





























### **Lorne to Princetown**





























#### **Princetown to Warrnambool**





























## Warrnambool to Yambuk





























# Yambuk to Swan Lake





























## **Discovery Bay**





























# Thank you

Kasun Ekanayake Beach-nesting Birds Project Coordinator kasun.ekanayake@birdlife.org.au