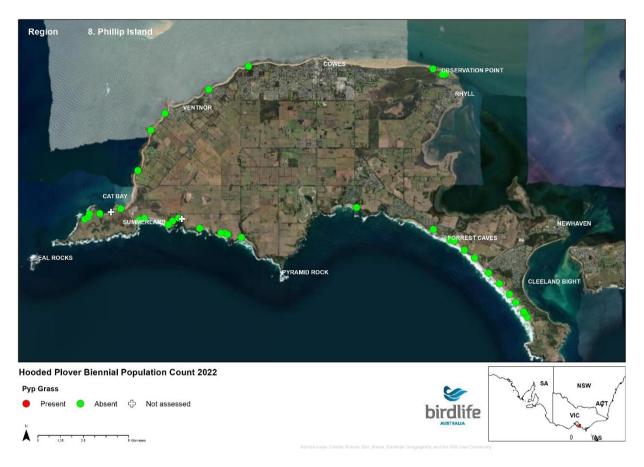

# 2022 Biennial Hooded Plover Population Count Report Appendix 2 - Victorian Maps

Save Birds. Save Life. birdlife.org.au



#### **NSW Border to Point Hicks**





























## **Mueller River to Lake Tyers**





























## **Lake Tyers to Seaspray**





























## **Seaspray to Corner Inlet**





























## **Wilsons Prom to Waratah Bay**





























## **Venus Bay**





























## San Remo to Inverloch





























# **Phillip Island**





























## **Mornington Peninsula**





























## **Queenscliff to Lorne**





























### **Lorne to Princetown**





























#### **Princetown to Warrnambool**





























## Warrnambool to Yambuk





























# Yambuk to Swan Lake





























## **Discovery Bay**





























# Thank you

Kasun Ekanayake Beach-nesting Birds Project Coordinator kasun.ekanayake@birdlife.org.au