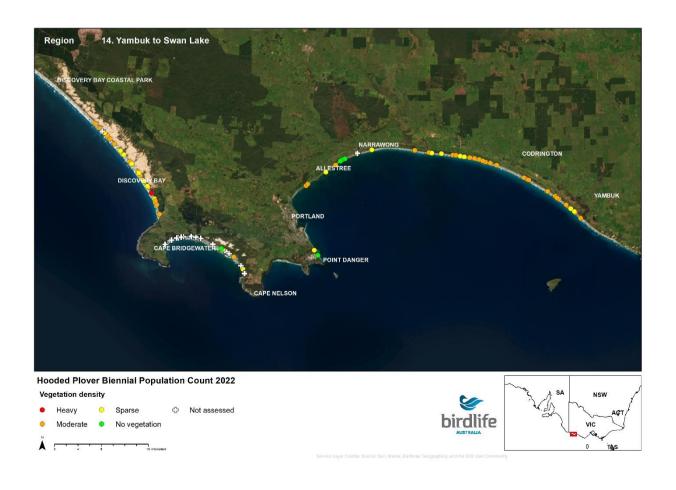

irdlife.org.au



#### **NSW Border to Point Hicks**





























## **Mueller River to Lake Tyers**





























## **Lake Tyers to Seaspray**





























## **Seaspray to Corner Inlet**





























## **Wilsons Prom to Waratah Bay**





























## **Venus Bay**





























## San Remo to Inverloch





























# **Phillip Island**





























## **Mornington Peninsula**





























## **Queenscliff to Lorne**





























### **Lorne to Princetown**





























#### **Princetown to Warrnambool**





























## Warrnambool to Yambuk





























# Yambuk to Swan Lake





























## **Discovery Bay**





























# Thank you

Kasun Ekanayake Beach-nesting Birds Project Coordinator kasun.ekanayake@birdlife.org.au