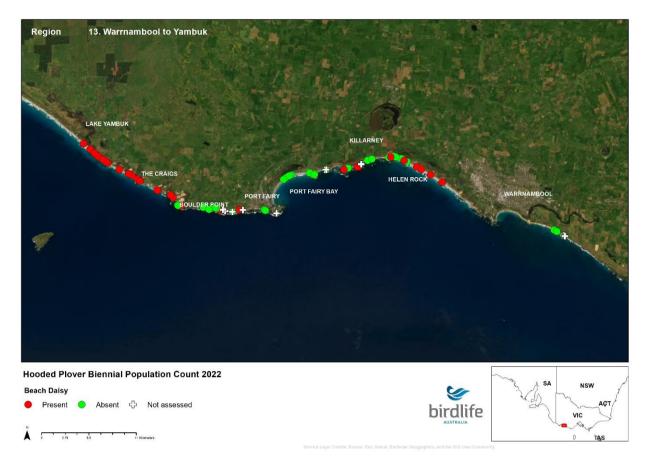

ix 2 - Victorian Maps

Save Birds. Save Life. birdlife.org.au



#### **NSW Border to Point Hicks**





























## **Mueller River to Lake Tyers**





























## **Lake Tyers to Seaspray**





























## **Seaspray to Corner Inlet**





























## **Wilsons Prom to Waratah Bay**





























## **Venus Bay**





























## San Remo to Inverloch





























# **Phillip Island**





























## **Mornington Peninsula**





























## **Queenscliff to Lorne**





























### **Lorne to Princetown**





























#### **Princetown to Warrnambool**





























## Warrnambool to Yambuk





























# Yambuk to Swan Lake





























## **Discovery Bay**





























# Thank you

Kasun Ekanayake Beach-nesting Birds Project Coordinator kasun.ekanayake@birdlife.org.au