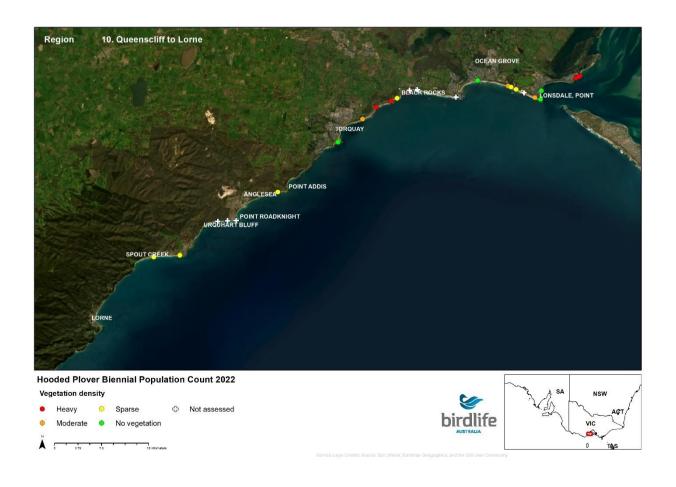

# 2022 Biennial Hooded Plover Population Count Report Appendix 2 - Victorian Maps

Save Birds. Save Life. birdlife.org.au



#### **NSW Border to Point Hicks**





























## **Mueller River to Lake Tyers**





























## **Lake Tyers to Seaspray**





























## **Seaspray to Corner Inlet**





























## **Wilsons Prom to Waratah Bay**





























## **Venus Bay**





























## San Remo to Inverloch





























# **Phillip Island**





























## **Mornington Peninsula**





























## **Queenscliff to Lorne**





























### **Lorne to Princetown**





























#### **Princetown to Warrnambool**





























## Warrnambool to Yambuk





























# Yambuk to Swan Lake





























## **Discovery Bay**





























# Thank you

Kasun Ekanayake Beach-nesting Birds Project Coordinator kasun.ekanayake@birdlife.org.au