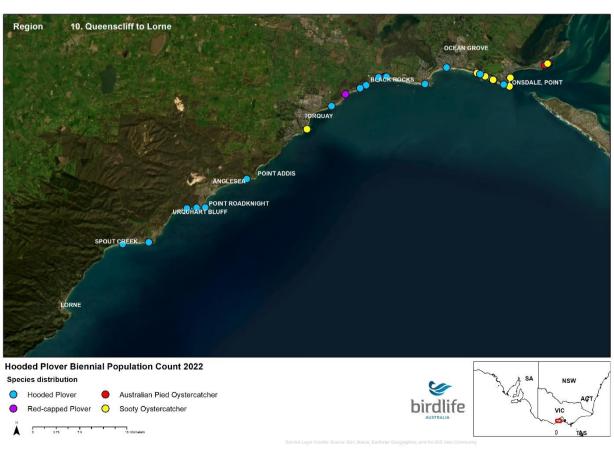

# 2022 Biennial Hooded Plover Population Count Report Appendix 2 - Victorian Maps

Save Birds. Save Life. birdlife.org.au



#### **NSW Border to Point Hicks**





























## **Mueller River to Lake Tyers**





























## **Lake Tyers to Seaspray**





























## **Seaspray to Corner Inlet**





























## **Wilsons Prom to Waratah Bay**





























## **Venus Bay**





























## San Remo to Inverloch





























# **Phillip Island**





























## **Mornington Peninsula**





























## **Queenscliff to Lorne**





























### **Lorne to Princetown**





























#### **Princetown to Warrnambool**





























## Warrnambool to Yambuk





























# Yambuk to Swan Lake





























## **Discovery Bay**





























# Thank you

Kasun Ekanayake Beach-nesting Birds Project Coordinator kasun.ekanayake@birdlife.org.au