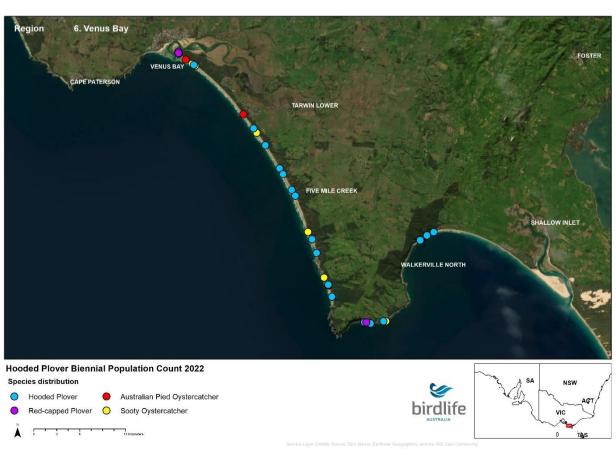

# 2022 Biennial Hooded Plover Population Count Report Appendix 2 - Victorian Maps

Save Birds. Save Life. birdlife.org.au



#### **NSW Border to Point Hicks**





























## **Mueller River to Lake Tyers**





























## **Lake Tyers to Seaspray**





























## **Seaspray to Corner Inlet**





























## **Wilsons Prom to Waratah Bay**





























## **Venus Bay**





























## San Remo to Inverloch





























# **Phillip Island**





























## **Mornington Peninsula**





























## **Queenscliff to Lorne**





























### **Lorne to Princetown**





























#### **Princetown to Warrnambool**





























## Warrnambool to Yambuk





























# Yambuk to Swan Lake





























## **Discovery Bay**





























# Thank you

Kasun Ekanayake Beach-nesting Birds Project Coordinator kasun.ekanayake@birdlife.org.au