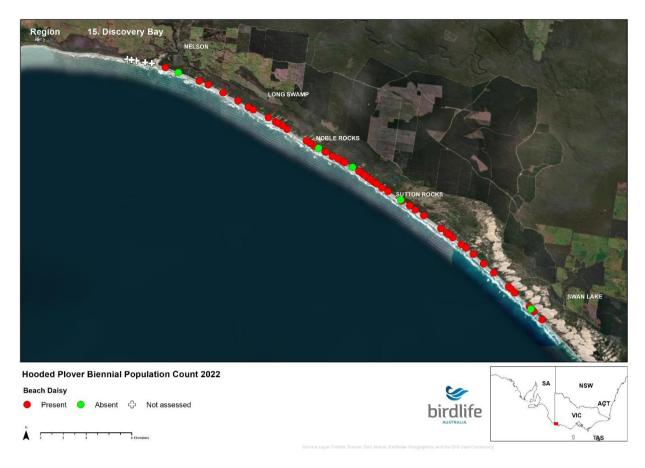

## **Mueller River to Lake Tyers**





























## **Lake Tyers to Seaspray**





























## **Seaspray to Corner Inlet**





























## **Wilsons Prom to Waratah Bay**





























## **Venus Bay**





























## San Remo to Inverloch





























# **Phillip Island**





























## **Mornington Peninsula**





























## **Queenscliff to Lorne**





























### **Lorne to Princetown**





























#### **Princetown to Warrnambool**





























## Warrnambool to Yambuk





























# Yambuk to Swan Lake





























## **Discovery Bay**





























# Thank you

Kasun Ekanayake Beach-nesting Birds Project Coordinator kasun.ekanayake@birdlife.org.au