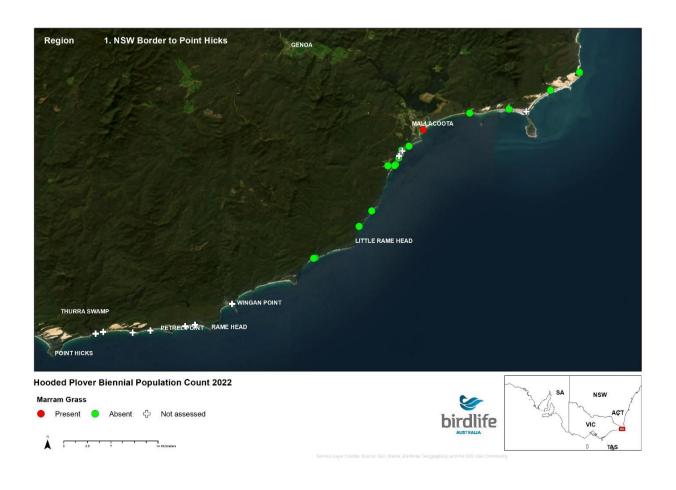

# 2022 Biennial Hooded Plover Population Count Report Appendix 2 - Victorian Maps

Save Birds. Save Life. birdlife.org.au



#### **NSW Border to Point Hicks**





























## **Mueller River to Lake Tyers**





























## **Lake Tyers to Seaspray**





























## **Seaspray to Corner Inlet**





























## **Wilsons Prom to Waratah Bay**





























## **Venus Bay**





























## San Remo to Inverloch





























# **Phillip Island**





























## **Mornington Peninsula**





























## **Queenscliff to Lorne**





























### **Lorne to Princetown**





























#### **Princetown to Warrnambool**





























## Warrnambool to Yambuk





























# Yambuk to Swan Lake





























## **Discovery Bay**