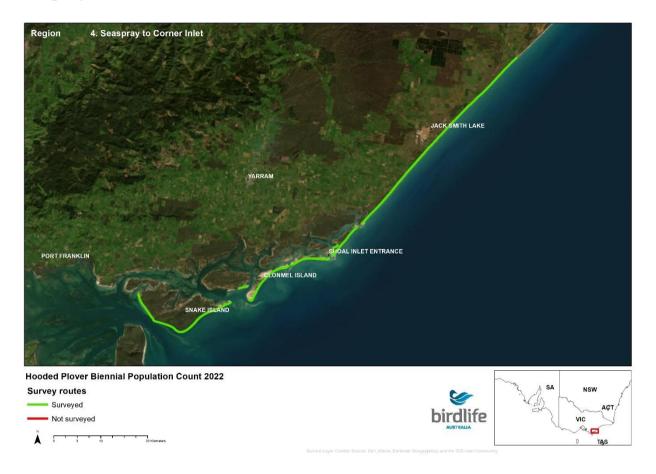

# 2022 Biennial Hooded Plover Population Count Report Appendix 2 - Victorian Maps

Save Birds. Save Life. birdlife.org.au



#### **NSW Border to Point Hicks**





























## **Mueller River to Lake Tyers**





























## **Lake Tyers to Seaspray**





























## **Seaspray to Corner Inlet**





























## **Wilsons Prom to Waratah Bay**





























## **Venus Bay**





























## San Remo to Inverloch





























# **Phillip Island**





























## **Mornington Peninsula**





























## **Queenscliff to Lorne**





























### **Lorne to Princetown**





























#### **Princetown to Warrnambool**





























## Warrnambool to Yambuk





























# Yambuk to Swan Lake





























## **Discovery Bay**





























# Thank you

Kasun Ekanayake Beach-nesting Birds Project Coordinator kasun.ekanayake@birdlife.org.au