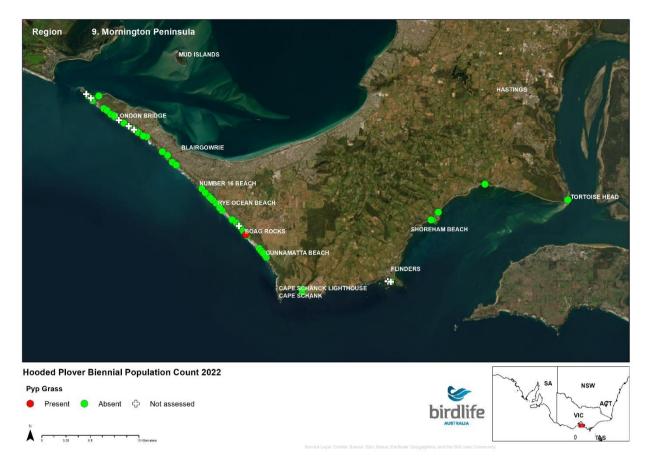

# 2022 Biennial Hooded Plover Population Count Report Appendix 2 - Victorian Maps

Save Birds. Save Life. birdlife.org.au



#### **NSW Border to Point Hicks**





























## **Mueller River to Lake Tyers**





























## **Lake Tyers to Seaspray**





























## **Seaspray to Corner Inlet**





























## **Wilsons Prom to Waratah Bay**





























## **Venus Bay**





























## San Remo to Inverloch





























# **Phillip Island**





























## **Mornington Peninsula**





























## **Queenscliff to Lorne**





























### **Lorne to Princetown**





























#### **Princetown to Warrnambool**





























## Warrnambool to Yambuk





























# Yambuk to Swan Lake





























## **Discovery Bay**





























# Thank you

Kasun Ekanayake Beach-nesting Birds Project Coordinator kasun.ekanayake@birdlife.org.au