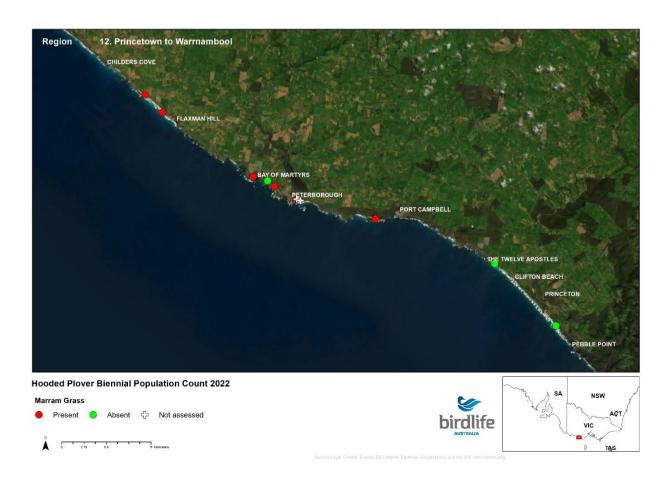

iennial Hooded Plover Population Count Report Appendix 2 - Victorian Maps

Save Birds. Save Life. birdlife.org.au



#### **NSW Border to Point Hicks**





























## **Mueller River to Lake Tyers**





























## **Lake Tyers to Seaspray**





























## **Seaspray to Corner Inlet**





























## **Wilsons Prom to Waratah Bay**





























## **Venus Bay**





























## San Remo to Inverloch





























# **Phillip Island**





























## **Mornington Peninsula**





























## **Queenscliff to Lorne**





























### **Lorne to Princetown**





























#### **Princetown to Warrnambool**





























## Warrnambool to Yambuk





























# Yambuk to Swan Lake





























## **Discovery Bay**





























# Thank you

Kasun Ekanayake Beach-nesting Birds Project Coordinator kasun.ekanayake@birdlife.org.au