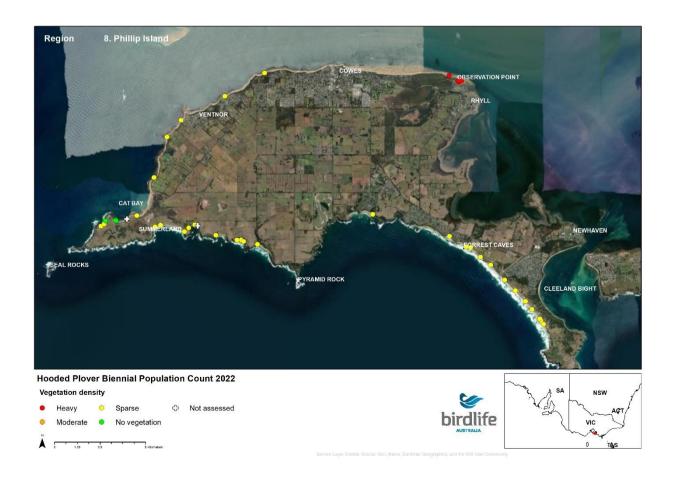

# 2022 Biennial Hooded Plover Population Count Report Appendix 2 - Victorian Maps

Save Birds. Save Life. birdlife.org.au



#### **NSW Border to Point Hicks**





























## **Mueller River to Lake Tyers**





























## **Lake Tyers to Seaspray**





























## **Seaspray to Corner Inlet**





























## **Wilsons Prom to Waratah Bay**





























## **Venus Bay**





























## San Remo to Inverloch





























# **Phillip Island**





























## **Mornington Peninsula**





























## **Queenscliff to Lorne**





























### **Lorne to Princetown**





























#### **Princetown to Warrnambool**





























## Warrnambool to Yambuk





























# Yambuk to Swan Lake





























## **Discovery Bay**





























# Thank you

Kasun Ekanayake Beach-nesting Birds Project Coordinator kasun.ekanayake@birdlife.org.au