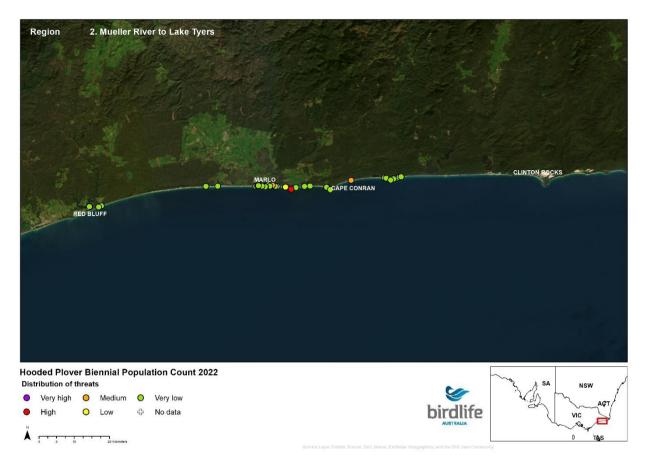

# 2022 Biennial Hooded Plover Population Count Report Appendix 2 - Victorian Maps

Save Birds. Save Life. birdlife.org.au



#### **NSW Border to Point Hicks**





























## **Mueller River to Lake Tyers**





























## **Lake Tyers to Seaspray**





























## **Seaspray to Corner Inlet**





























## **Wilsons Prom to Waratah Bay**





























## **Venus Bay**





























## San Remo to Inverloch





























# **Phillip Island**





























## **Mornington Peninsula**





























## **Queenscliff to Lorne**





























### **Lorne to Princetown**





























#### **Princetown to Warrnambool**





























## Warrnambool to Yambuk





























# Yambuk to Swan Lake





























## **Discovery Bay**





























# Thank you

Kasun Ekanayake Beach-nesting Birds Proje