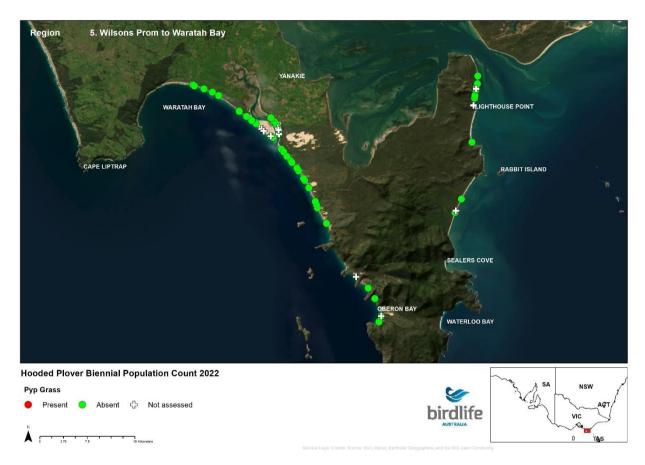

# 2022 Biennial Hooded Plover Population Count Report Appendix 2 - Victorian Maps

Save Birds. Save Life. birdlife.org.au



#### **NSW Border to Point Hicks**





























## **Mueller River to Lake Tyers**





























## **Lake Tyers to Seaspray**





























## **Seaspray to Corner Inlet**





























## **Wilsons Prom to Waratah Bay**





























## **Venus Bay**





























## San Remo to Inverloch





























# **Phillip Island**





























## **Mornington Peninsula**





























## **Queenscliff to Lorne**





























### **Lorne to Princetown**





























#### **Princetown to Warrnambool**





























## Warrnambool to Yambuk





























# Yambuk to Swan Lake





























## **Discovery Bay**





























# Thank you

Kasun Ekanayake Beach-nesting Birds Project Coordinator kasun.ekanayake@birdlife.org.au