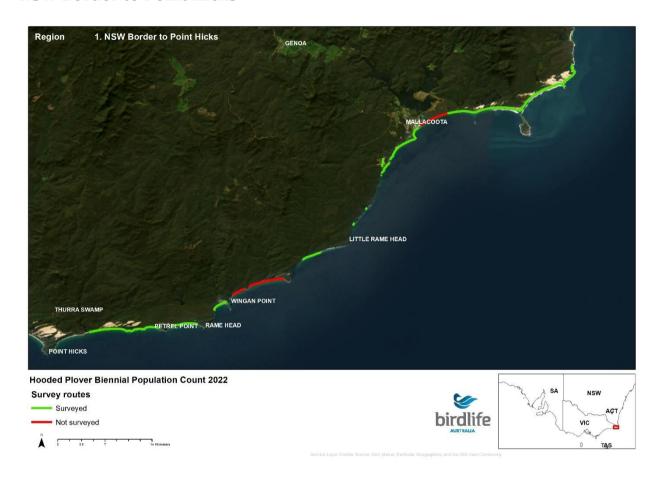

# 2022 Biennial Hooded Plover Population Count Report Appendix 2 - Victorian Maps

Save Birds. Save Life. birdlife.org.au



#### **NSW Border to Point Hicks**





























## **Mueller River to Lake Tyers**





























## **Lake Tyers to Seaspray**





























## **Seaspray to Corner Inlet**





























## **Wilsons Prom to Waratah Bay**





























## **Venus Bay**





























## San Remo to Inverloch





























# **Phillip Island**





























## **Mornington Peninsula**





























## **Queenscliff to Lorne**





























### **Lorne to Princetown**





























#### **Princetown to Warrnambool**





























## Warrnambool to Yambuk





























# Yambuk to Swan Lake





























## **Discovery Bay**