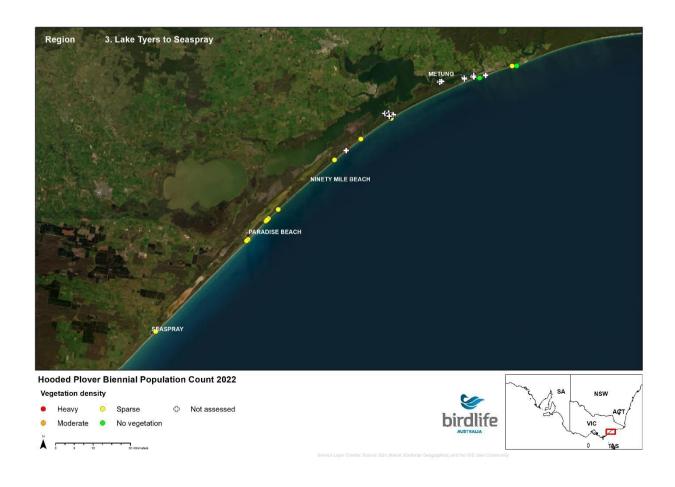

# 2022 Biennial Hooded Plover Population Count Report Appendix 2 - Victorian Maps

Save Birds. Save Life. birdlife.org.au



#### **NSW Border to Point Hicks**





























## **Mueller River to Lake Tyers**





























## **Lake Tyers to Seaspray**





























## **Seaspray to Corner Inlet**





























## **Wilsons Prom to Waratah Bay**





























## **Venus Bay**





























## San Remo to Inverloch





























# **Phillip Island**





























## **Mornington Peninsula**





























## **Queenscliff to Lorne**





























### **Lorne to Princetown**





























#### **Princetown to Warrnambool**





























## Warrnambool to Yambuk





























# Yambuk to Swan Lake





























## **Discovery Bay**





























# Thank you

Kasun Ekanayake Beach-nesting Birds Project Coordinator kasun.ekanayake@birdlife.org.au