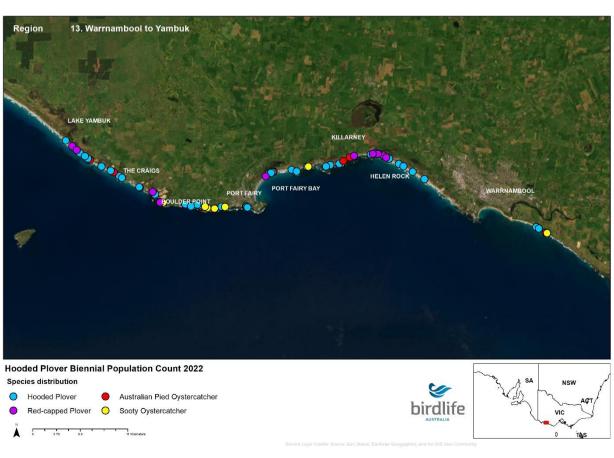

ort Appendix 2 - Victorian Maps

Save Birds. Save Life. birdlife.org.au



#### **NSW Border to Point Hicks**





























## **Mueller River to Lake Tyers**





























## **Lake Tyers to Seaspray**





























## **Seaspray to Corner Inlet**





























## **Wilsons Prom to Waratah Bay**





























## **Venus Bay**





























## San Remo to Inverloch





























# **Phillip Island**





























## **Mornington Peninsula**





























## **Queenscliff to Lorne**





























### **Lorne to Princetown**





























#### **Princetown to Warrnambool**





























## Warrnambool to Yambuk





























# Yambuk to Swan Lake





























## **Discovery Bay**





























# Thank you

Kasun Ekanayake Beach-nesting Birds Project Coordinator kasun.ekanayake@birdlife.org.au