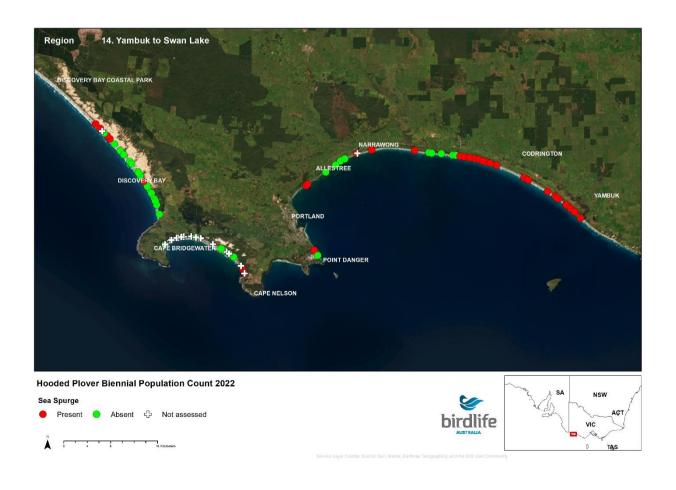

au



#### **NSW Border to Point Hicks**





























## **Mueller River to Lake Tyers**





























## **Lake Tyers to Seaspray**





























## **Seaspray to Corner Inlet**





























## **Wilsons Prom to Waratah Bay**





























## **Venus Bay**





























## San Remo to Inverloch





























# **Phillip Island**





























## **Mornington Peninsula**





























## **Queenscliff to Lorne**





























### **Lorne to Princetown**





























#### **Princetown to Warrnambool**





























## Warrnambool to Yambuk





























# Yambuk to Swan Lake





























## **Discovery Bay**





























# Thank you

Kasun Ekanayake Beach-nesting Birds Project Coordinator kasun.ekanayake@birdlife.org.au