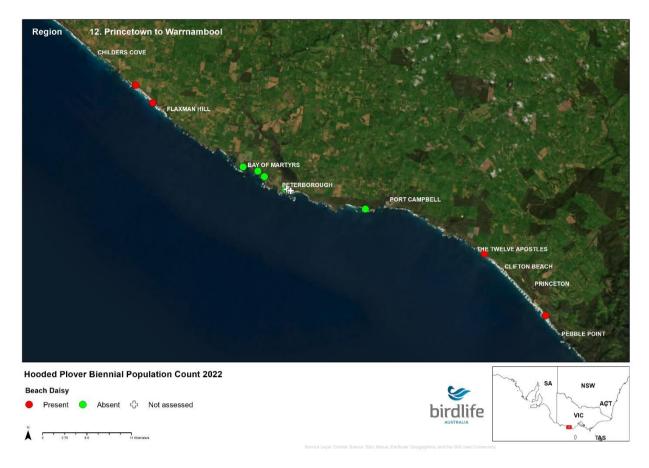

Biennial Hooded Plover Population Count Report Appendix 2 - Victorian Maps

Save Birds. Save Life. birdlife.org.au



#### **NSW Border to Point Hicks**





























## **Mueller River to Lake Tyers**





























## **Lake Tyers to Seaspray**





























## **Seaspray to Corner Inlet**





























## **Wilsons Prom to Waratah Bay**





























## **Venus Bay**





























## San Remo to Inverloch





























# **Phillip Island**





























## **Mornington Peninsula**





























## **Queenscliff to Lorne**





























### **Lorne to Princetown**





























#### **Princetown to Warrnambool**





























## Warrnambool to Yambuk





























# Yambuk to Swan Lake





























## **Discovery Bay**





























# Thank you

Kasun Ekanayake Beach-nesting Birds Project Coordinator kasun.ekanayake@birdlife.org.au