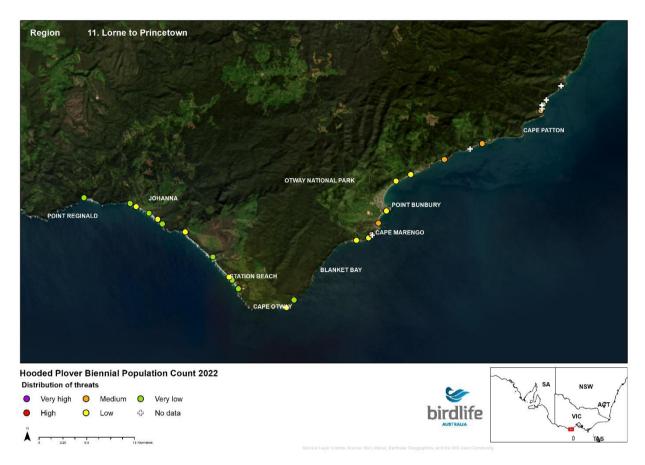

# 2022 Biennial Hooded Plover Population Count Report Appendix 2 - Victorian Maps

Save Birds. Save Life. birdlife.org.au



#### **NSW Border to Point Hicks**





























## **Mueller River to Lake Tyers**





























## **Lake Tyers to Seaspray**





























## **Seaspray to Corner Inlet**





























## **Wilsons Prom to Waratah Bay**





























## **Venus Bay**





























## San Remo to Inverloch





























# **Phillip Island**





























## **Mornington Peninsula**





























## **Queenscliff to Lorne**





























### **Lorne to Princetown**





























#### **Princetown to Warrnambool**





























## Warrnambool to Yambuk





























# Yambuk to Swan Lake





























## **Discovery Bay**





























# Thank you

Kasun Ekanayake Beach-nesting Birds Project Coordinator kasun.ekanayake@birdlife.org.au