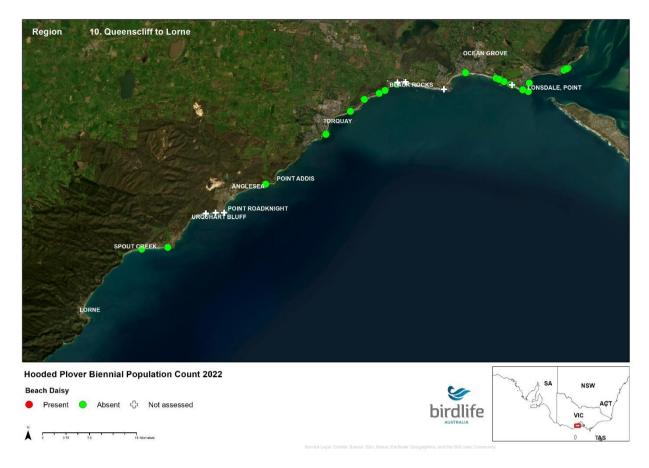

# 2022 Biennial Hooded Plover Population Count Report Appendix 2 - Victorian Maps

Save Birds. Save Life. birdlife.org.au



#### **NSW Border to Point Hicks**





























## **Mueller River to Lake Tyers**





























## **Lake Tyers to Seaspray**





























## **Seaspray to Corner Inlet**





























## **Wilsons Prom to Waratah Bay**





























## **Venus Bay**





























## San Remo to Inverloch





























# **Phillip Island**





























## **Mornington Peninsula**





























## **Queenscliff to Lorne**





























### **Lorne to Princetown**





























#### **Princetown to Warrnambool**





























## Warrnambool to Yambuk





























# Yambuk to Swan Lake





























## **Discovery Bay**





























# Thank you

Kasun Ekanayake Beach-nesting Birds Project Coordinator kasun.ekanayake@birdlife.org.au