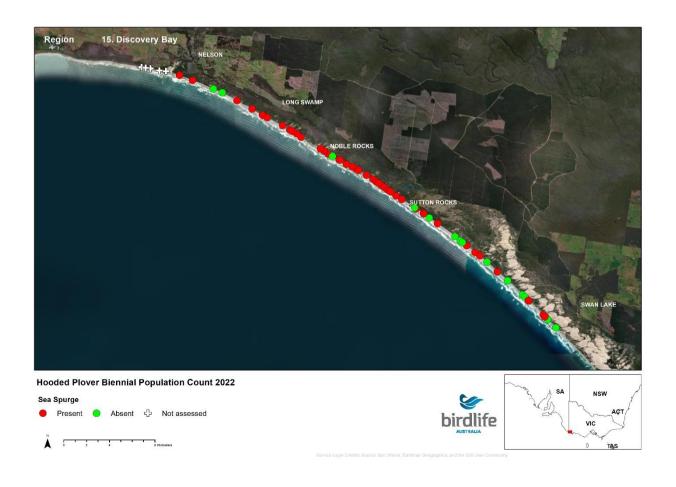

## **Mueller River to Lake Tyers**





























## **Lake Tyers to Seaspray**





























## **Seaspray to Corner Inlet**





























## **Wilsons Prom to Waratah Bay**





























## **Venus Bay**





























## San Remo to Inverloch





























# **Phillip Island**





























## **Mornington Peninsula**





























## **Queenscliff to Lorne**





























### **Lorne to Princetown**





























#### **Princetown to Warrnambool**





























## Warrnambool to Yambuk





























# Yambuk to Swan Lake





























## **Discovery Bay**





























# Thank you

Kasun Ekanayake Beach-nesting Birds Project Coordinator kasun.ekanayake@birdlife.org.au