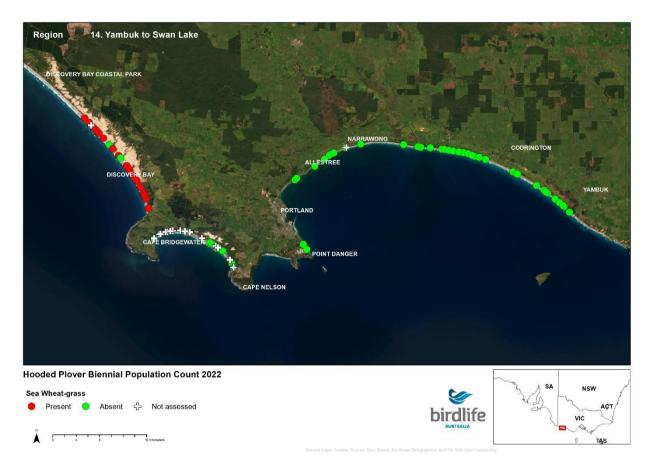

#### **NSW Border to Point Hicks**





























## **Mueller River to Lake Tyers**





























## **Lake Tyers to Seaspray**





























## **Seaspray to Corner Inlet**





























## **Wilsons Prom to Waratah Bay**





























## **Venus Bay**





























## San Remo to Inverloch





























# **Phillip Island**





























## **Mornington Peninsula**





























## **Queenscliff to Lorne**





























### **Lorne to Princetown**





























#### **Princetown to Warrnambool**





























## Warrnambool to Yambuk





























# Yambuk to Swan Lake





























## **Discovery Bay**





























# Thank you

Kasun Ekanayake Beach-nesting Birds Project Coordinator kasun.ekanayake@birdlife.org.au