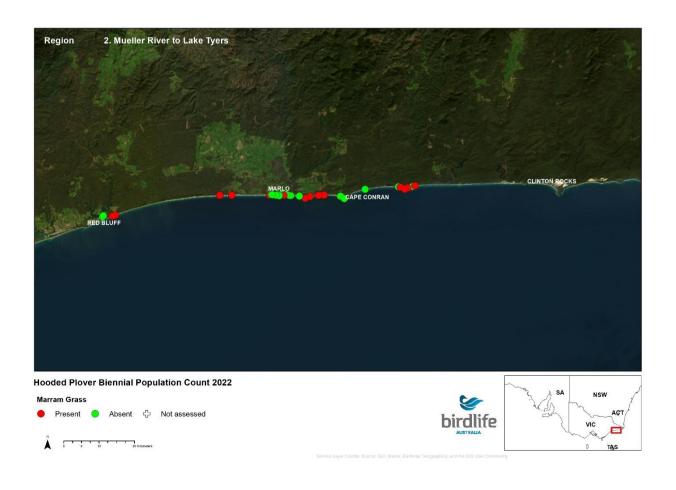

# 2022 Biennial Hooded Plover Population Count Report Appendix 2 - Victorian Maps

Save Birds. Save Life. birdlife.org.au



#### **NSW Border to Point Hicks**





























## **Mueller River to Lake Tyers**





























## **Lake Tyers to Seaspray**





























## **Seaspray to Corner Inlet**





























## **Wilsons Prom to Waratah Bay**





























## **Venus Bay**





























## San Remo to Inverloch





























# **Phillip Island**





























## **Mornington Peninsula**





























## **Queenscliff to Lorne**





























### **Lorne to Princetown**





























#### **Princetown to Warrnambool**





























## Warrnambool to Yambuk





























# Yambuk to Swan Lake





























## **Discovery Bay**





























# Thank you

Kasun Ekanayake Beach-nesting Birds Project Coord