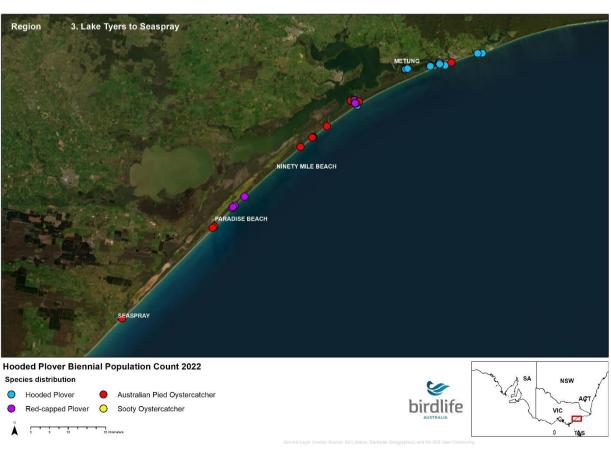

# 2022 Biennial Hooded Plover Population Count Report Appendix 2 - Victorian Maps

Save Birds. Save Life. birdlife.org.au



#### **NSW Border to Point Hicks**





























## **Mueller River to Lake Tyers**





























## **Lake Tyers to Seaspray**





























## **Seaspray to Corner Inlet**





























## **Wilsons Prom to Waratah Bay**





























## **Venus Bay**





























## San Remo to Inverloch





























# **Phillip Island**





























## **Mornington Peninsula**





























## **Queenscliff to Lorne**





























### **Lorne to Princetown**





























#### **Princetown to Warrnambool**





























## Warrnambool to Yambuk





























# Yambuk to Swan Lake





























## **Discovery Bay**





























# Thank you

Kasun Ekanayake Beach-nesting Birds Project Coordinator kasun.ekanayake@birdlife.org.au