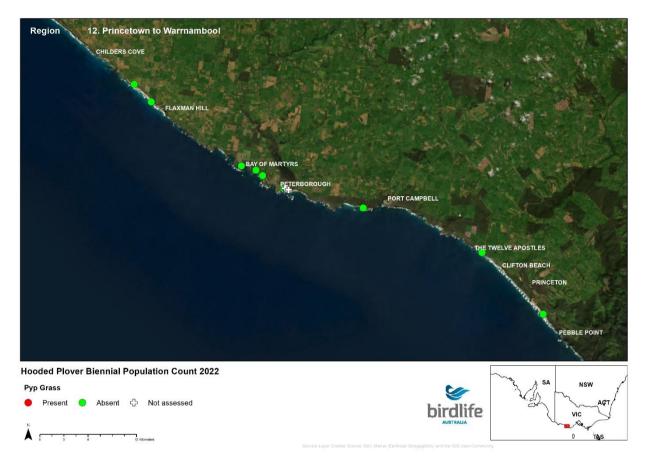

ial Hooded Plover Population Count Report Appendix 2 - Victorian Maps

Save Birds. Save Life. birdlife.org.au



#### **NSW Border to Point Hicks**





























## **Mueller River to Lake Tyers**





























## **Lake Tyers to Seaspray**





























## **Seaspray to Corner Inlet**





























## **Wilsons Prom to Waratah Bay**





























## **Venus Bay**





























## San Remo to Inverloch





























# **Phillip Island**





























## **Mornington Peninsula**





























## **Queenscliff to Lorne**





























### **Lorne to Princetown**





























#### **Princetown to Warrnambool**





























## Warrnambool to Yambuk





























# Yambuk to Swan Lake





























## **Discovery Bay**





























# Thank you

Kasun Ekanayake Beach-nesting Birds Project Coordinator kasun.ekanayake@birdlife.org.au