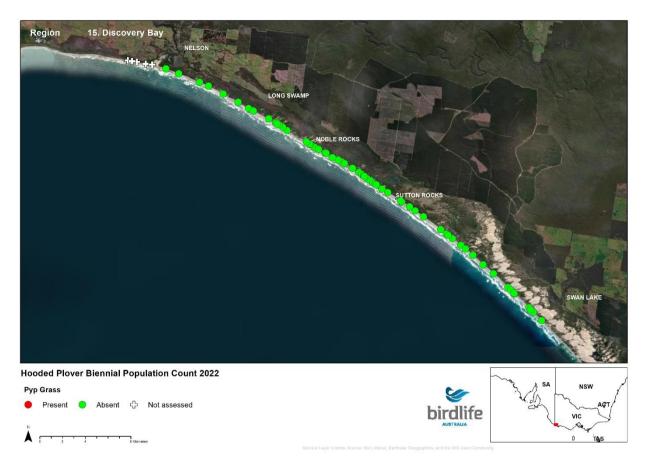

## **Mueller River to Lake Tyers**





























## **Lake Tyers to Seaspray**





























## **Seaspray to Corner Inlet**





























## **Wilsons Prom to Waratah Bay**





























## **Venus Bay**





























## San Remo to Inverloch





























# **Phillip Island**





























## **Mornington Peninsula**





























## **Queenscliff to Lorne**





























### **Lorne to Princetown**





























#### **Princetown to Warrnambool**





























## Warrnambool to Yambuk





























# Yambuk to Swan Lake





























## **Discovery Bay**





























# Thank you

Kasun Ekanayake Beach-nesting Birds Project Coordinator kasun.ekanayake@birdlife.org.au