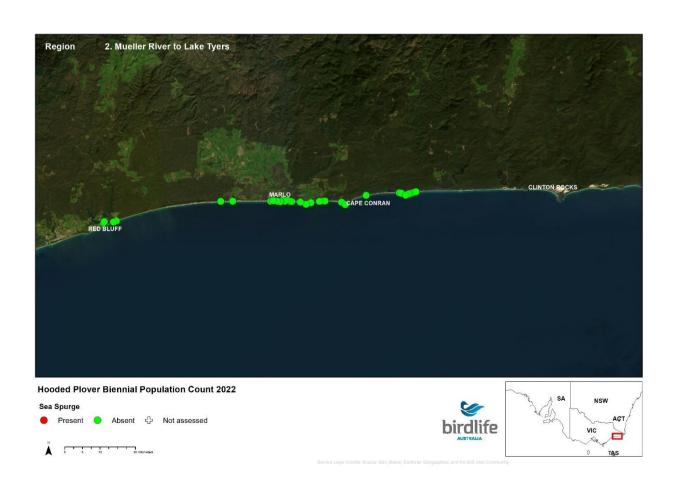

# 2022 Biennial Hooded Plover Population Count Report Appendix 2 - Victorian Maps

Save Birds. Save Life. birdlife.org.au



#### **NSW Border to Point Hicks**





























## **Mueller River to Lake Tyers**





























## **Lake Tyers to Seaspray**





























## **Seaspray to Corner Inlet**





























## **Wilsons Prom to Waratah Bay**





























## **Venus Bay**





























## San Remo to Inverloch





























# **Phillip Island**





























## **Mornington Peninsula**





























## **Queenscliff to Lorne**





























### **Lorne to Princetown**





























#### **Princetown to Warrnambool**





























## Warrnambool to Yambuk





























# Yambuk to Swan Lake





























## **Discovery Bay**





























# Thank you

Kasun Ekanayake Beach-nesting Birds Project Coordinator