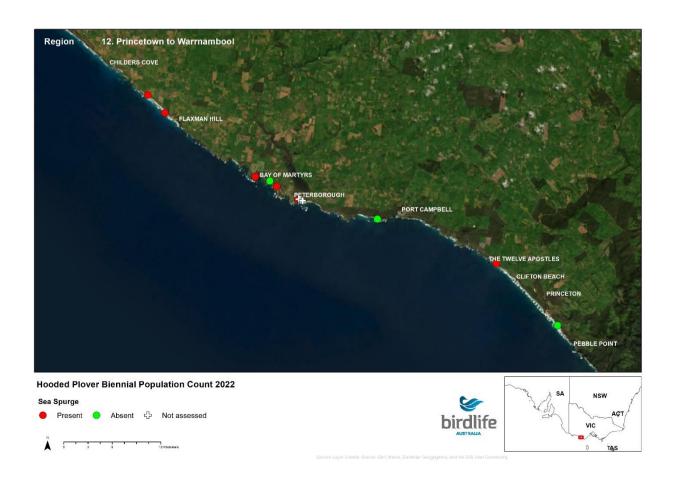

l Hooded Plover Population Count Report Appendix 2 - Victorian Maps

Save Birds. Save Life. birdlife.org.au



#### **NSW Border to Point Hicks**





























## **Mueller River to Lake Tyers**





























## **Lake Tyers to Seaspray**





























## **Seaspray to Corner Inlet**





























## **Wilsons Prom to Waratah Bay**





























## **Venus Bay**





























## San Remo to Inverloch





























# **Phillip Island**





























## **Mornington Peninsula**





























## **Queenscliff to Lorne**





























### **Lorne to Princetown**





























#### **Princetown to Warrnambool**





























## Warrnambool to Yambuk





























# Yambuk to Swan Lake





























## **Discovery Bay**





























# Thank you

Kasun Ekanayake Beach-nesting Birds Project Coordinator kasun.ekanayake@birdlife.org.au