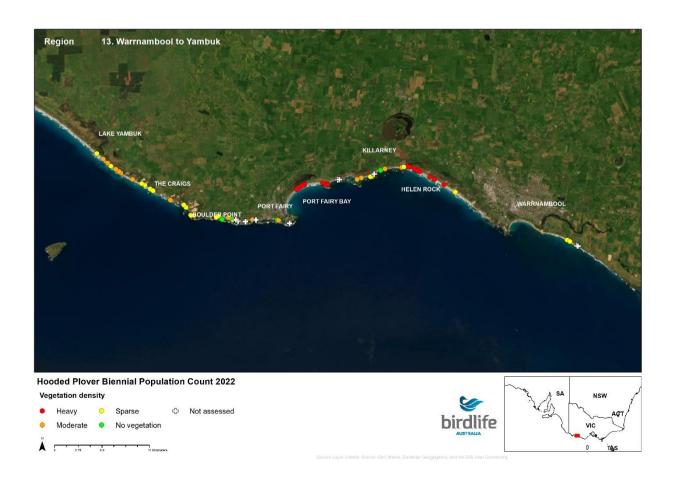

pendix 2 - Victorian Maps

Save Birds. Save Life. birdlife.org.au



#### **NSW Border to Point Hicks**





























## **Mueller River to Lake Tyers**





























## **Lake Tyers to Seaspray**





























## **Seaspray to Corner Inlet**





























## **Wilsons Prom to Waratah Bay**





























## **Venus Bay**





























## San Remo to Inverloch





























# **Phillip Island**





























## **Mornington Peninsula**





























## **Queenscliff to Lorne**





























### **Lorne to Princetown**





























#### **Princetown to Warrnambool**





























## Warrnambool to Yambuk





























# Yambuk to Swan Lake





























## **Discovery Bay**





























# Thank you

Kasun Ekanayake Beach-nesting Birds Project Coordinator kasun.ekanayake@birdlife.org.au