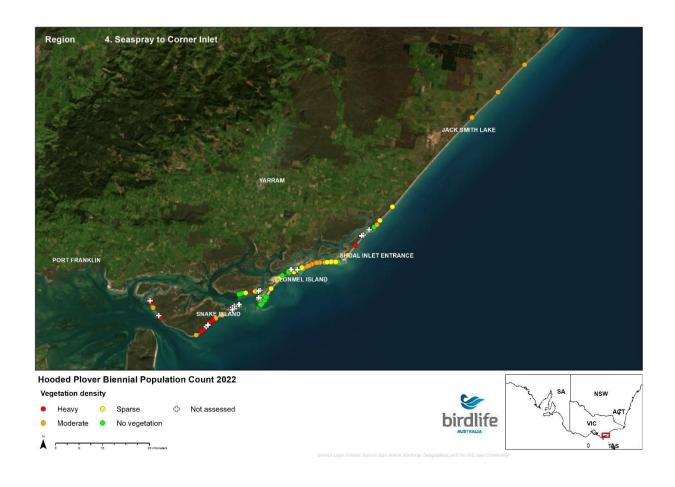

# 2022 Biennial Hooded Plover Population Count Report Appendix 2 - Victorian Maps

Save Birds. Save Life. birdlife.org.au



#### **NSW Border to Point Hicks**





























## **Mueller River to Lake Tyers**





























## **Lake Tyers to Seaspray**





























## **Seaspray to Corner Inlet**





























## **Wilsons Prom to Waratah Bay**





























## **Venus Bay**





























## San Remo to Inverloch





























# **Phillip Island**





























## **Mornington Peninsula**





























## **Queenscliff to Lorne**





























### **Lorne to Princetown**





























#### **Princetown to Warrnambool**





























## Warrnambool to Yambuk





























# Yambuk to Swan Lake





























## **Discovery Bay**





























# Thank you

Kasun Ekanayake Beach-nesting Birds Project Coordinator kasun.ekanayake@birdlife.org.au