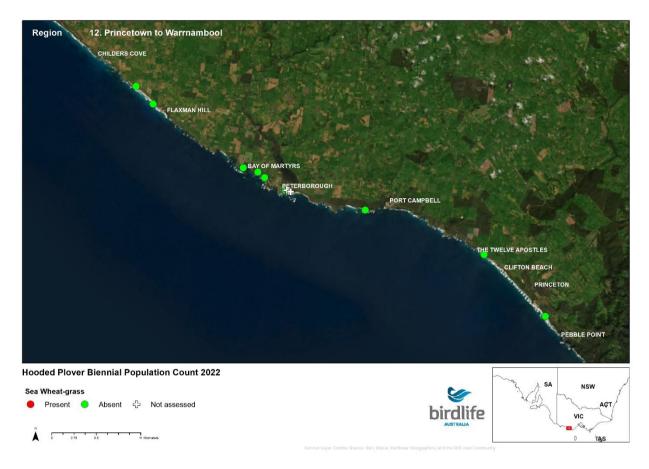

oded Plover Population Count Report Appendix 2 - Victorian Maps

Save Birds. Save Life. birdlife.org.au



#### **NSW Border to Point Hicks**





























## **Mueller River to Lake Tyers**





























## **Lake Tyers to Seaspray**





























## **Seaspray to Corner Inlet**





























## **Wilsons Prom to Waratah Bay**





























## **Venus Bay**





























## San Remo to Inverloch





























# **Phillip Island**





























## **Mornington Peninsula**





























## **Queenscliff to Lorne**





























### **Lorne to Princetown**





























#### **Princetown to Warrnambool**





























## Warrnambool to Yambuk





























# Yambuk to Swan Lake





























## **Discovery Bay**





























# Thank you

Kasun Ekanayake Beach-nesting Birds Project Coordinator kasun.ekanayake@birdlife.org.au