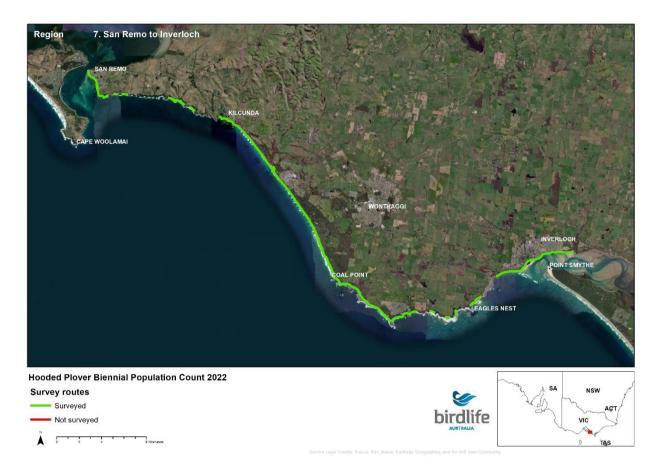

# 2022 Biennial Hooded Plover Population Count Report Appendix 2 - Victorian Maps

Save Birds. Save Life. birdlife.org.au



#### **NSW Border to Point Hicks**





























## **Mueller River to Lake Tyers**





























## **Lake Tyers to Seaspray**





























## **Seaspray to Corner Inlet**





























## **Wilsons Prom to Waratah Bay**





























## **Venus Bay**





























## San Remo to Inverloch





























# **Phillip Island**





























## **Mornington Peninsula**





























## **Queenscliff to Lorne**





























### **Lorne to Princetown**





























#### **Princetown to Warrnambool**





























## Warrnambool to Yambuk





























# Yambuk to Swan Lake





























## **Discovery Bay**





























# Thank you

Kasun Ekanayake Beach-nesting Birds Project Coordinator kasun.ekanayake@birdlife.org.au