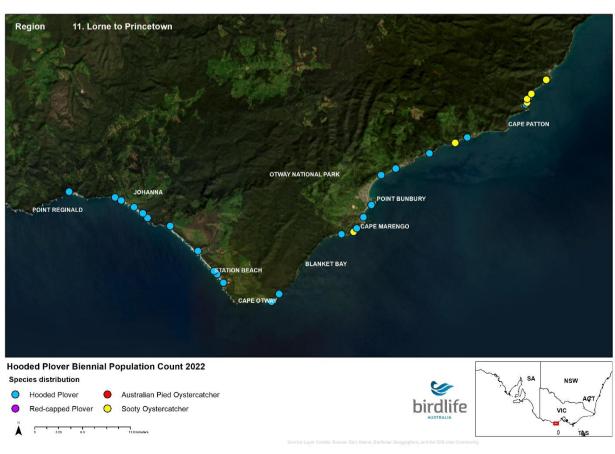

# 2022 Biennial Hooded Plover Population Count Report Appendix 2 - Victorian Maps

Save Birds. Save Life. birdlife.org.au



#### **NSW Border to Point Hicks**





























## **Mueller River to Lake Tyers**





























## **Lake Tyers to Seaspray**





























## **Seaspray to Corner Inlet**





























## **Wilsons Prom to Waratah Bay**





























## **Venus Bay**





























## San Remo to Inverloch





























# **Phillip Island**





























## **Mornington Peninsula**





























## **Queenscliff to Lorne**





























### **Lorne to Princetown**





























#### **Princetown to Warrnambool**





























## Warrnambool to Yambuk





























# Yambuk to Swan Lake





























## **Discovery Bay**





























# Thank you

Kasun Ekanayake Beach-nesting Birds Project Coordinator kasun.ekanayake@birdlife.org.au