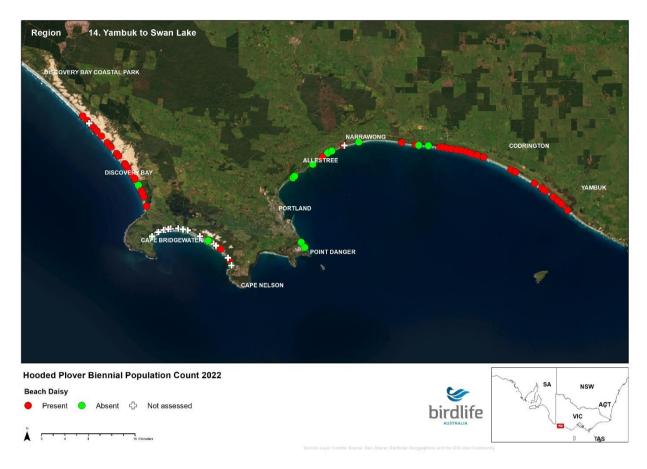

ife.org.au



#### **NSW Border to Point Hicks**





























## **Mueller River to Lake Tyers**





























## **Lake Tyers to Seaspray**





























## **Seaspray to Corner Inlet**





























## **Wilsons Prom to Waratah Bay**





























## **Venus Bay**





























## San Remo to Inverloch





























# **Phillip Island**





























## **Mornington Peninsula**





























## **Queenscliff to Lorne**





























### **Lorne to Princetown**





























#### **Princetown to Warrnambool**





























## Warrnambool to Yambuk





























# Yambuk to Swan Lake





























## **Discovery Bay**





























# Thank you

Kasun Ekanayake Beach-nesting Birds Project Coordinator kasun.ekanayake@birdlife.org.au