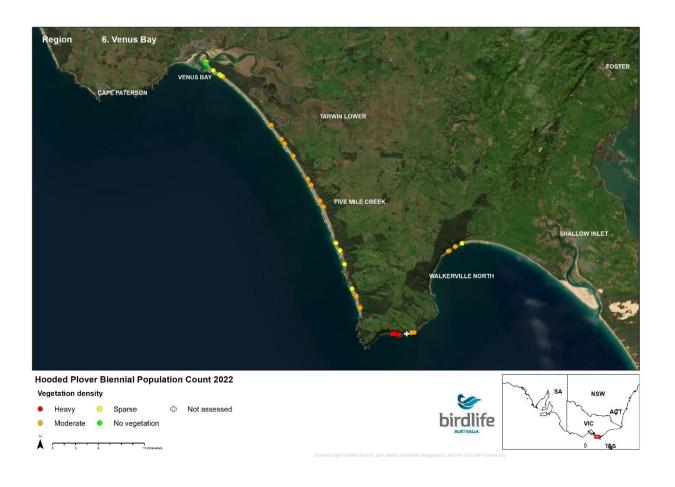

# 2022 Biennial Hooded Plover Population Count Report Appendix 2 - Victorian Maps

Save Birds. Save Life. birdlife.org.au



#### **NSW Border to Point Hicks**





























## **Mueller River to Lake Tyers**





























## **Lake Tyers to Seaspray**





























## **Seaspray to Corner Inlet**





























## **Wilsons Prom to Waratah Bay**





























## **Venus Bay**





























## San Remo to Inverloch





























# **Phillip Island**





























## **Mornington Peninsula**





























## **Queenscliff to Lorne**





























### **Lorne to Princetown**





























#### **Princetown to Warrnambool**





























## Warrnambool to Yambuk





























# Yambuk to Swan Lake





























## **Discovery Bay**





























# Thank you

Kasun Ekanayake Beach-nesting Birds Project Coordinator kasun.ekanayake@birdlife.org.au