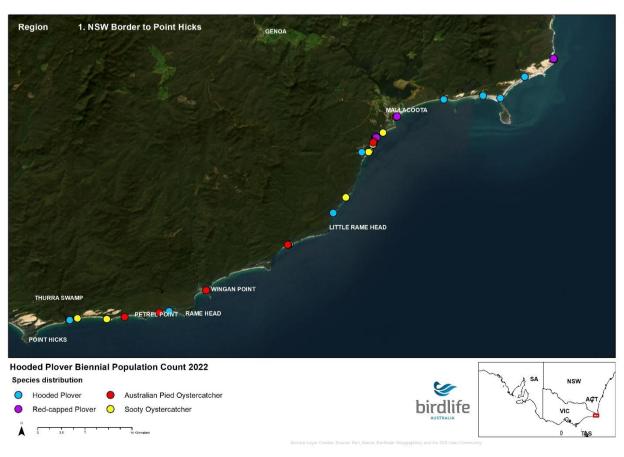

# 2022 Biennial Hooded Plover Population Count Report Appendix 2 - Victorian Maps

Save Birds. Save Life. birdlife.org.au



#### **NSW Border to Point Hicks**





























## **Mueller River to Lake Tyers**





























## **Lake Tyers to Seaspray**





























## **Seaspray to Corner Inlet**





























## **Wilsons Prom to Waratah Bay**





























## **Venus Bay**





























## San Remo to Inverloch





























# **Phillip Island**





























## **Mornington Peninsula**





























## **Queenscliff to Lorne**





























### **Lorne to Princetown**





























#### **Princetown to Warrnambool**





























## Warrnambool to Yambuk





























# Yambuk to Swan Lake





























## **Discovery Bay**