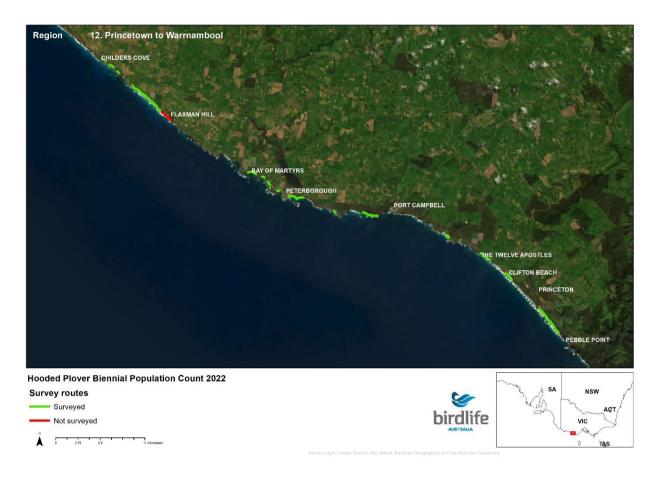

# 2022 Biennial Hooded Plover Population Count Report Appendix 2 - Victorian Maps

Save Birds. Save Life. birdlife.org.au



#### **NSW Border to Point Hicks**





























## **Mueller River to Lake Tyers**





























## **Lake Tyers to Seaspray**





























## **Seaspray to Corner Inlet**





























## **Wilsons Prom to Waratah Bay**





























## **Venus Bay**





























## San Remo to Inverloch





























# **Phillip Island**





























## **Mornington Peninsula**





























## **Queenscliff to Lorne**





























### **Lorne to Princetown**





























#### **Princetown to Warrnambool**





























## Warrnambool to Yambuk





























# Yambuk to Swan Lake





























## **Discovery Bay**





























# Thank you

Kasun Ekanayake Beach-nesting Birds Project Coordinator kasun.ekanayake@birdlife.org.au