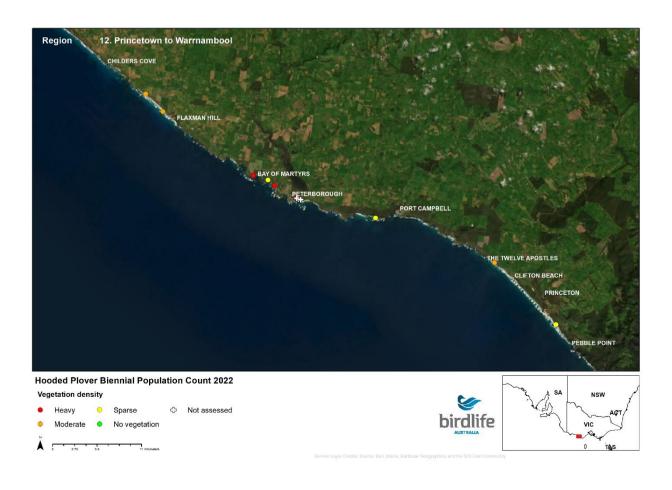

2022 Biennial Hooded Plover Population Count Report Appendix 2 - Victorian Maps

Save Birds. Save Life. birdlife.org.au



#### **NSW Border to Point Hicks**





























## **Mueller River to Lake Tyers**





























## **Lake Tyers to Seaspray**





























## **Seaspray to Corner Inlet**





























## **Wilsons Prom to Waratah Bay**





























## **Venus Bay**





























## San Remo to Inverloch





























# **Phillip Island**





























## **Mornington Peninsula**





























## **Queenscliff to Lorne**





























### **Lorne to Princetown**





























#### **Princetown to Warrnambool**





























## Warrnambool to Yambuk





























# Yambuk to Swan Lake





























## **Discovery Bay**





























# Thank you

Kasun Ekanayake Beach-nesting Birds Project Coordinator kasun.ekanayake@birdlife.org.au