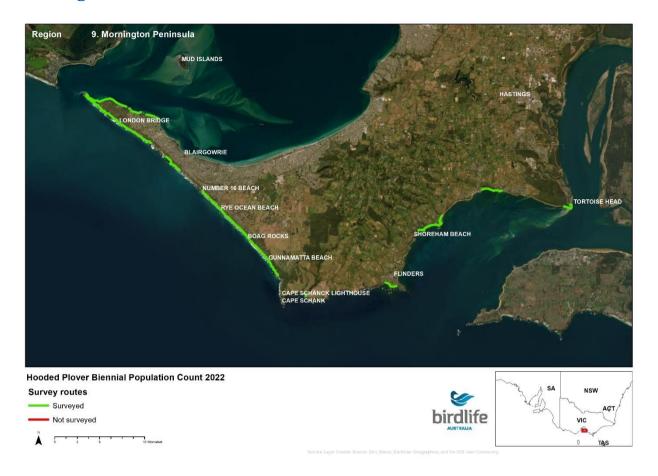

# 2022 Biennial Hooded Plover Population Count Report Appendix 2 - Victorian Maps

Save Birds. Save Life. birdlife.org.au



#### **NSW Border to Point Hicks**





























## **Mueller River to Lake Tyers**





























## **Lake Tyers to Seaspray**





























## **Seaspray to Corner Inlet**





























## **Wilsons Prom to Waratah Bay**





























## **Venus Bay**





























## San Remo to Inverloch





























# **Phillip Island**





























## **Mornington Peninsula**





























## **Queenscliff to Lorne**





























### **Lorne to Princetown**





























#### **Princetown to Warrnambool**





























## Warrnambool to Yambuk





























# Yambuk to Swan Lake





























## **Discovery Bay**





























# Thank you

Kasun Ekanayake Beach-nesting Birds Project Coordinator kasun.ekanayake@birdlife.org.au