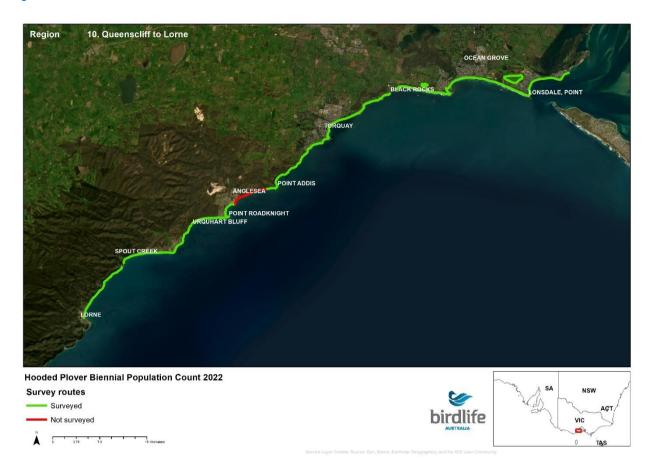

# 2022 Biennial Hooded Plover Population Count Report Appendix 2 - Victorian Maps

Save Birds. Save Life. birdlife.org.au



#### **NSW Border to Point Hicks**





























## **Mueller River to Lake Tyers**





























## **Lake Tyers to Seaspray**





























## **Seaspray to Corner Inlet**





























## **Wilsons Prom to Waratah Bay**





























## **Venus Bay**





























## San Remo to Inverloch





























# **Phillip Island**





























## **Mornington Peninsula**





























## **Queenscliff to Lorne**





























### **Lorne to Princetown**





























#### **Princetown to Warrnambool**





























## Warrnambool to Yambuk





























# Yambuk to Swan Lake





























## **Discovery Bay**





























# Thank you

Kasun Ekanayake Beach-nesting Birds Project Coordinator kasun.ekanayake@birdlife.org.au