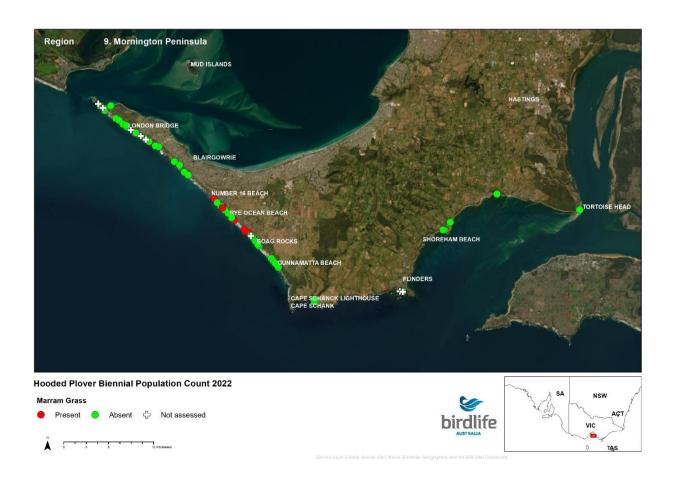

# 2022 Biennial Hooded Plover Population Count Report Appendix 2 - Victorian Maps

Save Birds. Save Life. birdlife.org.au



#### **NSW Border to Point Hicks**





























## **Mueller River to Lake Tyers**





























## **Lake Tyers to Seaspray**





























## **Seaspray to Corner Inlet**





























## **Wilsons Prom to Waratah Bay**





























## **Venus Bay**





























## San Remo to Inverloch





























# **Phillip Island**





























## **Mornington Peninsula**





























## **Queenscliff to Lorne**





























### **Lorne to Princetown**





























#### **Princetown to Warrnambool**





























## Warrnambool to Yambuk





























# Yambuk to Swan Lake





























## **Discovery Bay**





























# Thank you

Kasun Ekanayake Beach-nesting Birds Project Coordinator kasun.ekanayake@birdlife.org.au