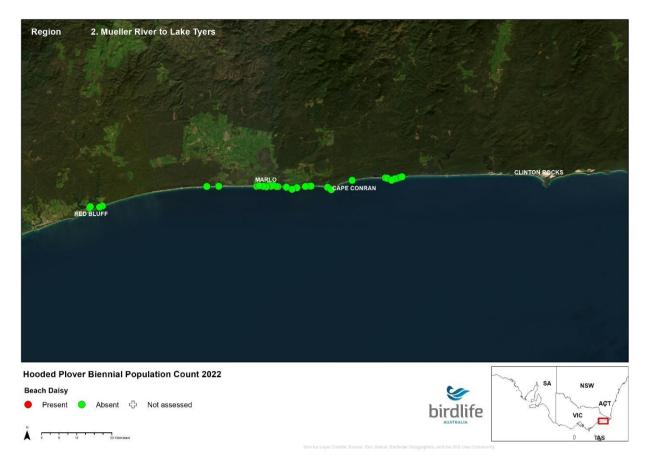

# 2022 Biennial Hooded Plover Population Count Report Appendix 2 - Victorian Maps

Save Birds. Save Life. birdlife.org.au



#### **NSW Border to Point Hicks**





























## **Mueller River to Lake Tyers**





























## **Lake Tyers to Seaspray**





























## **Seaspray to Corner Inlet**





























## **Wilsons Prom to Waratah Bay**





























## **Venus Bay**





























## San Remo to Inverloch





























# **Phillip Island**





























## **Mornington Peninsula**





























## **Queenscliff to Lorne**





























### **Lorne to Princetown**





























#### **Princetown to Warrnambool**





























## Warrnambool to Yambuk





























# Yambuk to Swan Lake





























## **Discovery Bay**





























# Thank you

Kasun Ekanayake Beach-nesting Birds Project Coo