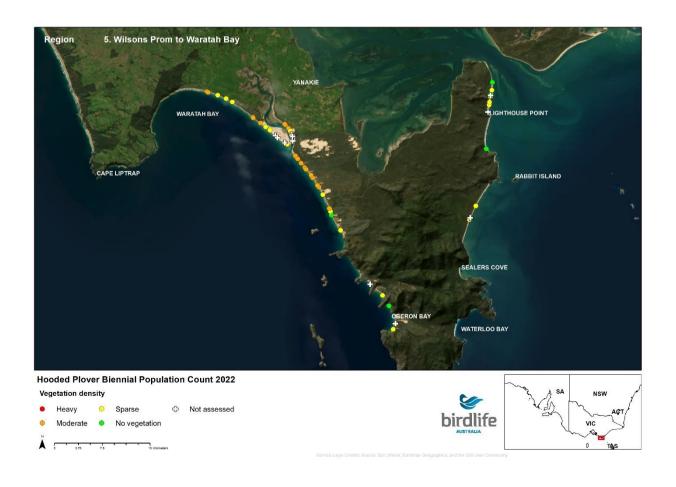

# 2022 Biennial Hooded Plover Population Count Report Appendix 2 - Victorian Maps

Save Birds. Save Life. birdlife.org.au



#### **NSW Border to Point Hicks**





























## **Mueller River to Lake Tyers**





























## **Lake Tyers to Seaspray**





























## **Seaspray to Corner Inlet**





























## **Wilsons Prom to Waratah Bay**





























## **Venus Bay**





























## San Remo to Inverloch





























# **Phillip Island**





























## **Mornington Peninsula**





























## **Queenscliff to Lorne**





























### **Lorne to Princetown**





























#### **Princetown to Warrnambool**





























## Warrnambool to Yambuk





























# Yambuk to Swan Lake





























## **Discovery Bay**





























# Thank you

Kasun Ekanayake Beach-nesting Birds Project Coordinator kasun.ekanayake@birdlife.org.au