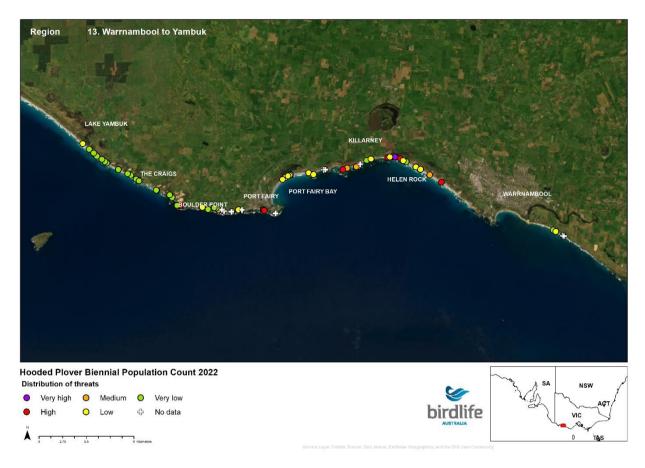

Appendix 2 - Victorian Maps

Save Birds. Save Life. birdlife.org.au



#### **NSW Border to Point Hicks**





























## **Mueller River to Lake Tyers**





























## **Lake Tyers to Seaspray**





























## **Seaspray to Corner Inlet**





























## **Wilsons Prom to Waratah Bay**





























## **Venus Bay**





























## San Remo to Inverloch





























# **Phillip Island**





























## **Mornington Peninsula**





























## **Queenscliff to Lorne**





























### **Lorne to Princetown**





























#### **Princetown to Warrnambool**





























## Warrnambool to Yambuk





























# Yambuk to Swan Lake





























## **Discovery Bay**





























# Thank you

Kasun Ekanayake Beach-nesting Birds Project Coordinator kasun.ekanayake@birdlife.org.au