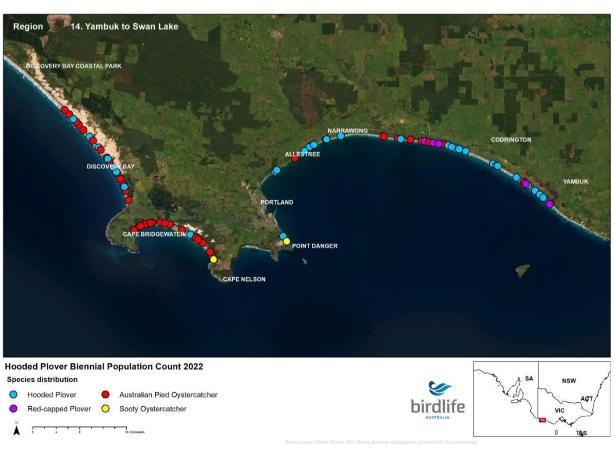

ife. birdlife.org.au



#### **NSW Border to Point Hicks**





























## **Mueller River to Lake Tyers**





























## **Lake Tyers to Seaspray**





























## **Seaspray to Corner Inlet**





























## **Wilsons Prom to Waratah Bay**





























## **Venus Bay**





























## San Remo to Inverloch





























# **Phillip Island**





























## **Mornington Peninsula**





























## **Queenscliff to Lorne**





























### **Lorne to Princetown**





























#### **Princetown to Warrnambool**





























## Warrnambool to Yambuk





























# Yambuk to Swan Lake





























## **Discovery Bay**





























# Thank you

Kasun Ekanayake Beach-nesting Birds Project Coordinator kasun.ekanayake@birdlife.org.au