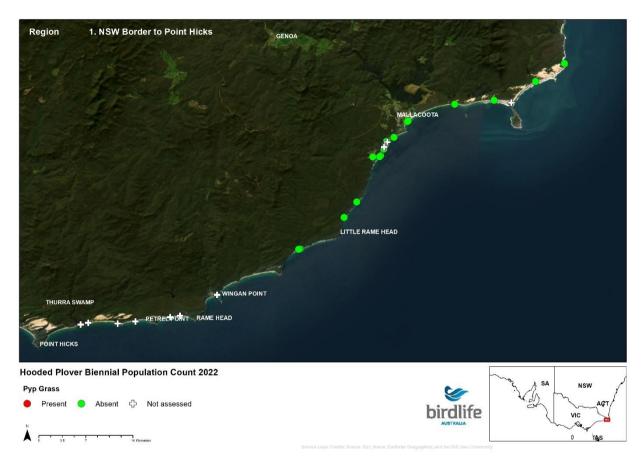

# 2022 Biennial Hooded Plover Population Count Report Appendix 2 - Victorian Maps

Save Birds. Save Life. birdlife.org.au



#### **NSW Border to Point Hicks**





























## **Mueller River to Lake Tyers**





























## **Lake Tyers to Seaspray**





























## **Seaspray to Corner Inlet**





























## **Wilsons Prom to Waratah Bay**





























## **Venus Bay**





























## San Remo to Inverloch





























# **Phillip Island**





























## **Mornington Peninsula**





























## **Queenscliff to Lorne**





























### **Lorne to Princetown**





























#### **Princetown to Warrnambool**





























## Warrnambool to Yambuk





























# Yambuk to Swan Lake





























## **Discovery Bay**





























#