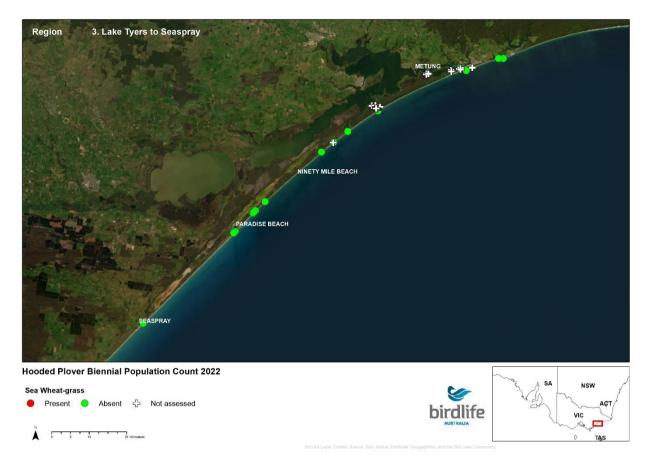

# 2022 Biennial Hooded Plover Population Count Report Appendix 2 - Victorian Maps

Save Birds. Save Life. birdlife.org.au



#### **NSW Border to Point Hicks**





























## **Mueller River to Lake Tyers**





























## **Lake Tyers to Seaspray**





























## **Seaspray to Corner Inlet**





























## **Wilsons Prom to Waratah Bay**





























## **Venus Bay**





























## San Remo to Inverloch





























# **Phillip Island**





























## **Mornington Peninsula**





























## **Queenscliff to Lorne**





























### **Lorne to Princetown**





























#### **Princetown to Warrnambool**





























## Warrnambool to Yambuk





























# Yambuk to Swan Lake





























## **Discovery Bay**





























# Thank you

Kasun Ekanayake Beach-nesting Birds Project Coordinator kasun.ekanayake@birdlife.org.au