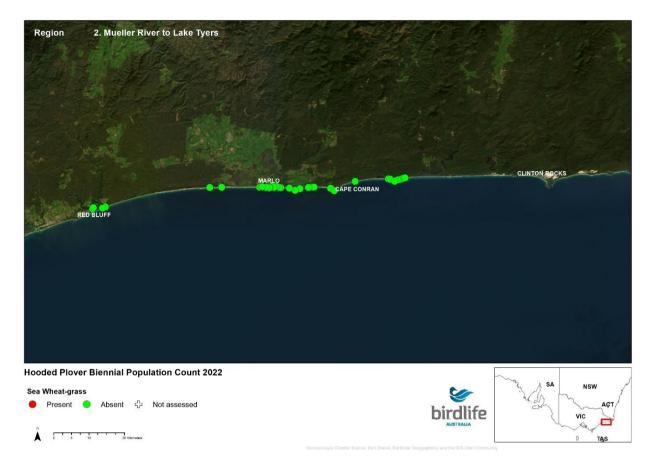

# 2022 Biennial Hooded Plover Population Count Report Appendix 2 - Victorian Maps

Save Birds. Save Life. birdlife.org.au



#### **NSW Border to Point Hicks**





























## **Mueller River to Lake Tyers**





























## **Lake Tyers to Seaspray**





























## **Seaspray to Corner Inlet**





























## **Wilsons Prom to Waratah Bay**





























## **Venus Bay**





























## San Remo to Inverloch





























# **Phillip Island**





























## **Mornington Peninsula**





























## **Queenscliff to Lorne**





























### **Lorne to Princetown**





























#### **Princetown to Warrnambool**





























## Warrnambool to Yambuk





























# Yambuk to Swan Lake





























## **Discovery Bay**





























# Thank you

Kasun Ekanayake Beach-nesting Birds Project Coordinator kas