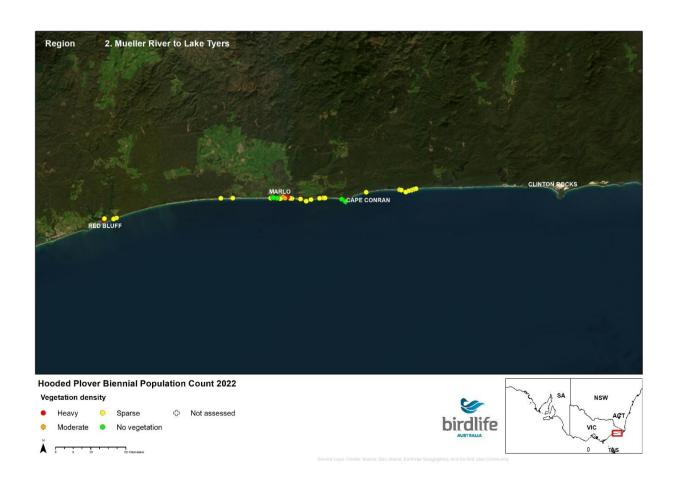

# 2022 Biennial Hooded Plover Population Count Report Appendix 2 - Victorian Maps

Save Birds. Save Life. birdlife.org.au



#### **NSW Border to Point Hicks**





























## **Mueller River to Lake Tyers**





























## **Lake Tyers to Seaspray**





























## **Seaspray to Corner Inlet**





























## **Wilsons Prom to Waratah Bay**





























## **Venus Bay**





























## San Remo to Inverloch





























# **Phillip Island**





























## **Mornington Peninsula**





























## **Queenscliff to Lorne**





























### **Lorne to Princetown**





























#### **Princetown to Warrnambool**





























## Warrnambool to Yambuk





























# Yambuk to Swan Lake





























## **Discovery Bay**





























# Thank you

Kasun Ekanayake Beach-nesting Birds Project