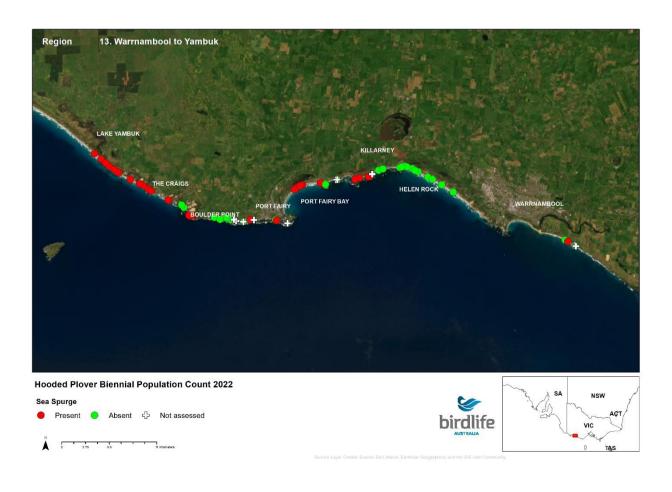

ictorian Maps

Save Birds. Save Life. birdlife.org.au



#### **NSW Border to Point Hicks**





























## **Mueller River to Lake Tyers**





























## **Lake Tyers to Seaspray**





























## **Seaspray to Corner Inlet**





























## **Wilsons Prom to Waratah Bay**





























## **Venus Bay**





























## San Remo to Inverloch





























# **Phillip Island**





























## **Mornington Peninsula**





























## **Queenscliff to Lorne**





























### **Lorne to Princetown**





























#### **Princetown to Warrnambool**





























## Warrnambool to Yambuk





























# Yambuk to Swan Lake





























## **Discovery Bay**





























# Thank you

Kasun Ekanayake Beach-nesting Birds Project Coordinator kasun.ekanayake@birdlife.org.au