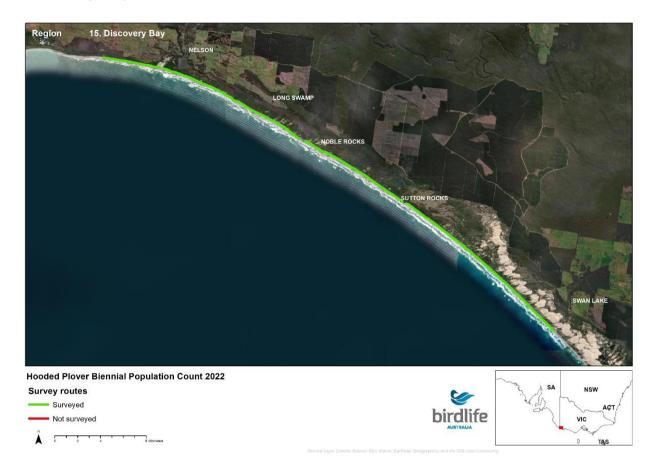

nt Hicks**





























## **Mueller River to Lake Tyers**





























## **Lake Tyers to Seaspray**





























## **Seaspray to Corner Inlet**





























## **Wilsons Prom to Waratah Bay**





























## **Venus Bay**





























## San Remo to Inverloch





























# **Phillip Island**





























## **Mornington Peninsula**





























## **Queenscliff to Lorne**





























### **Lorne to Princetown**





























#### **Princetown to Warrnambool**





























## Warrnambool to Yambuk





























# Yambuk to Swan Lake





























## **Discovery Bay**





























# Thank you

Kasun Ekanayake Beach-nesting Birds Project Coordinator kasun.ekanayake@birdlife.org.au