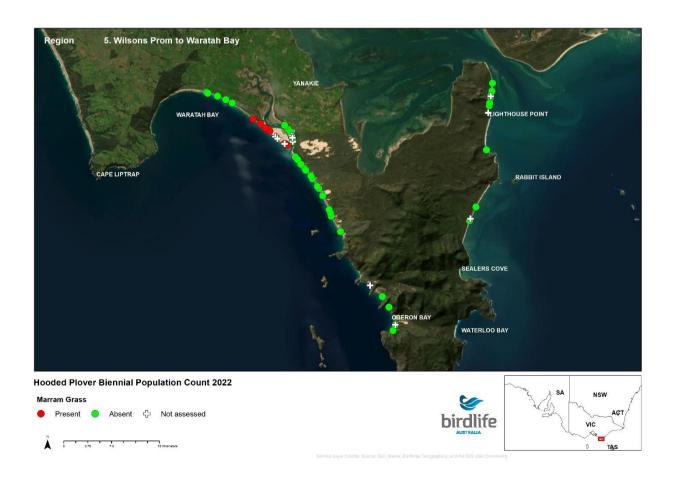

# 2022 Biennial Hooded Plover Population Count Report Appendix 2 - Victorian Maps

Save Birds. Save Life. birdlife.org.au



#### **NSW Border to Point Hicks**





























## **Mueller River to Lake Tyers**





























## **Lake Tyers to Seaspray**





























## **Seaspray to Corner Inlet**





























## **Wilsons Prom to Waratah Bay**





























## **Venus Bay**





























## San Remo to Inverloch





























# **Phillip Island**





























## **Mornington Peninsula**





























## **Queenscliff to Lorne**





























### **Lorne to Princetown**





























#### **Princetown to Warrnambool**





























## Warrnambool to Yambuk





























# Yambuk to Swan Lake





























## **Discovery Bay**





























# Thank you

Kasun Ekanayake Beach-nesting Birds Project Coordinator kasun.ekanayake@birdlife.org.au