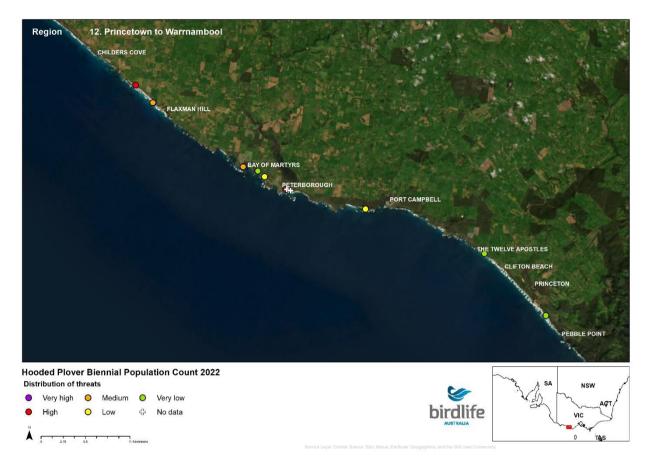

# 2022 Biennial Hooded Plover Population Count Report Appendix 2 - Victorian Maps

Save Birds. Save Life. birdlife.org.au



#### **NSW Border to Point Hicks**





























## **Mueller River to Lake Tyers**





























## **Lake Tyers to Seaspray**





























## **Seaspray to Corner Inlet**





























## **Wilsons Prom to Waratah Bay**





























## **Venus Bay**





























## San Remo to Inverloch





























# **Phillip Island**





























## **Mornington Peninsula**





























## **Queenscliff to Lorne**





























### **Lorne to Princetown**





























#### **Princetown to Warrnambool**





























## Warrnambool to Yambuk





























# Yambuk to Swan Lake





























## **Discovery Bay**





























# Thank you

Kasun Ekanayake Beach-nesting Birds Project Coordinator kasun.ekanayake@birdlife.org.au