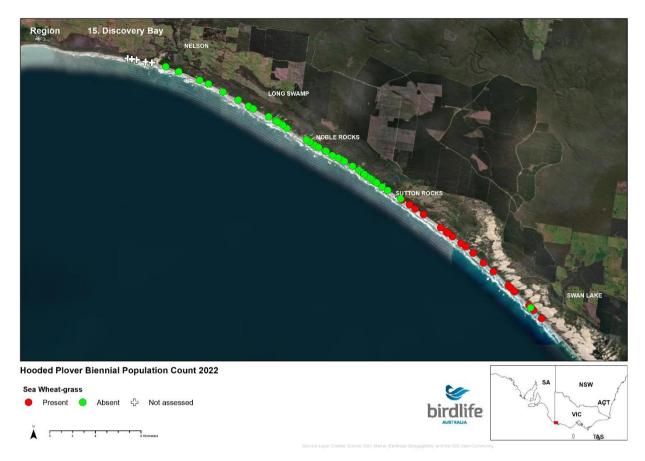

## **Mueller River to Lake Tyers**





























## **Lake Tyers to Seaspray**





























## **Seaspray to Corner Inlet**





























## **Wilsons Prom to Waratah Bay**





























## **Venus Bay**





























## San Remo to Inverloch





























# **Phillip Island**





























## **Mornington Peninsula**





























## **Queenscliff to Lorne**





























### **Lorne to Princetown**





























#### **Princetown to Warrnambool**





























## Warrnambool to Yambuk





























# Yambuk to Swan Lake





























## **Discovery Bay**





























# Thank you

Kasun Ekanayake Beach-nesting Birds Project Coordinator kasun.ekanayake@birdlife.org.au