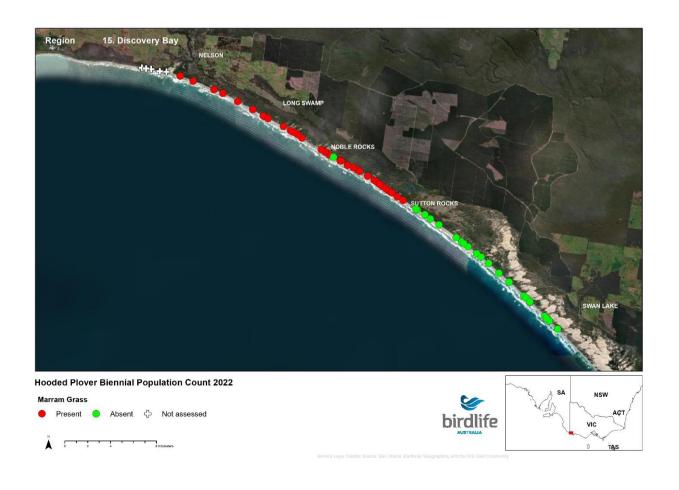

## **Mueller River to Lake Tyers**





























## **Lake Tyers to Seaspray**





























## **Seaspray to Corner Inlet**





























## **Wilsons Prom to Waratah Bay**





























## **Venus Bay**





























## San Remo to Inverloch





























# **Phillip Island**





























## **Mornington Peninsula**





























## **Queenscliff to Lorne**





























### **Lorne to Princetown**





























#### **Princetown to Warrnambool**





























## Warrnambool to Yambuk





























# Yambuk to Swan Lake





























## **Discovery Bay**





























# Thank you

Kasun Ekanayake Beach-nesting Birds Project Coordinator kasun.ekanayake@birdlife.org.au