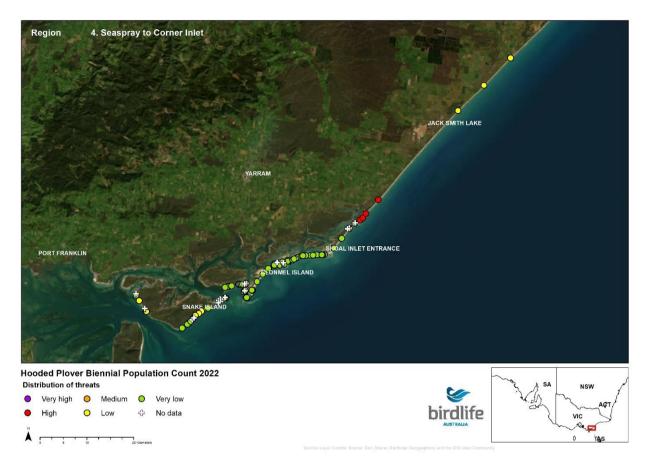

# 2022 Biennial Hooded Plover Population Count Report Appendix 2 - Victorian Maps

Save Birds. Save Life. birdlife.org.au



#### **NSW Border to Point Hicks**





























## **Mueller River to Lake Tyers**





























## **Lake Tyers to Seaspray**





























## **Seaspray to Corner Inlet**





























## **Wilsons Prom to Waratah Bay**





























## **Venus Bay**





























## San Remo to Inverloch





























# **Phillip Island**





























## **Mornington Peninsula**





























## **Queenscliff to Lorne**





























### **Lorne to Princetown**





























#### **Princetown to Warrnambool**





























## Warrnambool to Yambuk





























# Yambuk to Swan Lake





























## **Discovery Bay**





























# Thank you

Kasun Ekanayake Beach-nesting Birds Project Coordinator kasun.ekanayake@birdlife.org.au