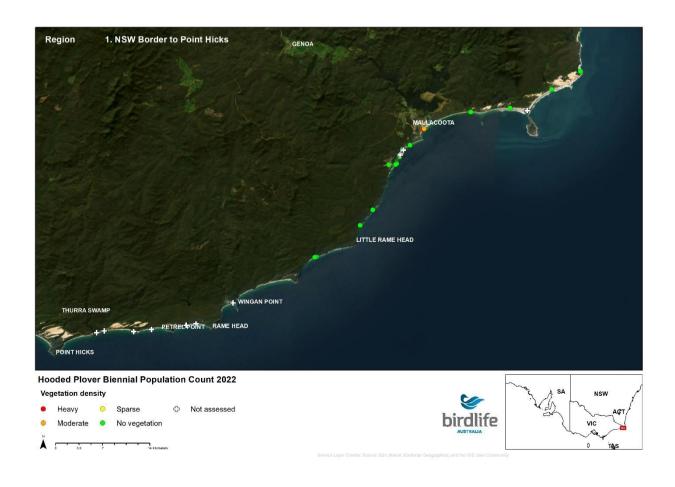

# 2022 Biennial Hooded Plover Population Count Report Appendix 2 - Victorian Maps

Save Birds. Save Life. birdlife.org.au



#### **NSW Border to Point Hicks**





























## **Mueller River to Lake Tyers**





























## **Lake Tyers to Seaspray**





























## **Seaspray to Corner Inlet**





























## **Wilsons Prom to Waratah Bay**





























## **Venus Bay**





























## San Remo to Inverloch





























# **Phillip Island**





























## **Mornington Peninsula**





























## **Queenscliff to Lorne**





























### **Lorne to Princetown**





























#### **Princetown to Warrnambool**





























## Warrnambool to Yambuk





























# Yambuk to Swan Lake





























## **Discovery Bay**