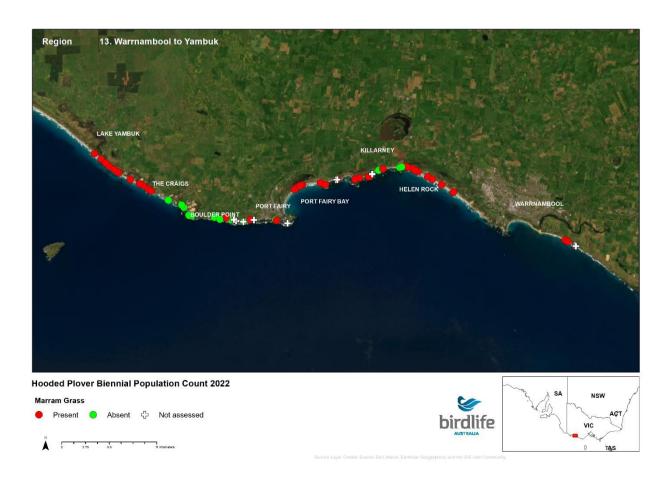

2 - Victorian Maps

Save Birds. Save Life. birdlife.org.au



#### **NSW Border to Point Hicks**





























## **Mueller River to Lake Tyers**





























## **Lake Tyers to Seaspray**





























## **Seaspray to Corner Inlet**





























## **Wilsons Prom to Waratah Bay**





























## **Venus Bay**





























## San Remo to Inverloch





























# **Phillip Island**





























## **Mornington Peninsula**





























## **Queenscliff to Lorne**





























### **Lorne to Princetown**





























#### **Princetown to Warrnambool**





























## Warrnambool to Yambuk





























# Yambuk to Swan Lake





























## **Discovery Bay**





























# Thank you

Kasun Ekanayake Beach-nesting Birds Project Coordinator kasun.ekanayake@birdlife.org.au