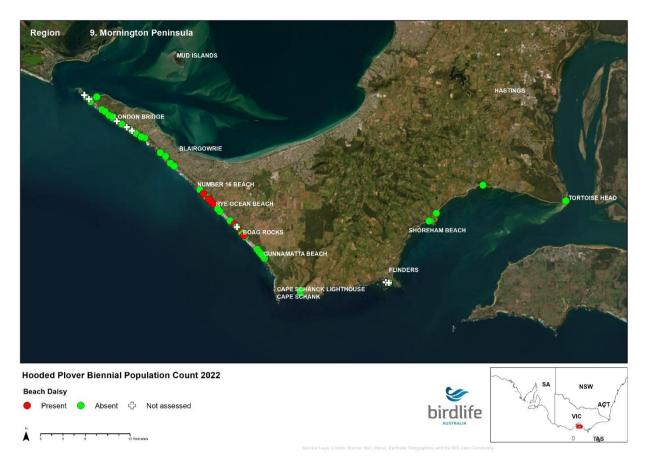

# 2022 Biennial Hooded Plover Population Count Report Appendix 2 - Victorian Maps

Save Birds. Save Life. birdlife.org.au



#### **NSW Border to Point Hicks**





























## **Mueller River to Lake Tyers**





























## **Lake Tyers to Seaspray**





























## **Seaspray to Corner Inlet**





























## **Wilsons Prom to Waratah Bay**





























## **Venus Bay**





























## San Remo to Inverloch





























# **Phillip Island**





























## **Mornington Peninsula**





























## **Queenscliff to Lorne**





























### **Lorne to Princetown**





























#### **Princetown to Warrnambool**





























## Warrnambool to Yambuk





























# Yambuk to Swan Lake





























## **Discovery Bay**





























# Thank you

Kasun Ekanayake Beach-nesting Birds Project Coordinator kasun.ekanayake@birdlife.org.au