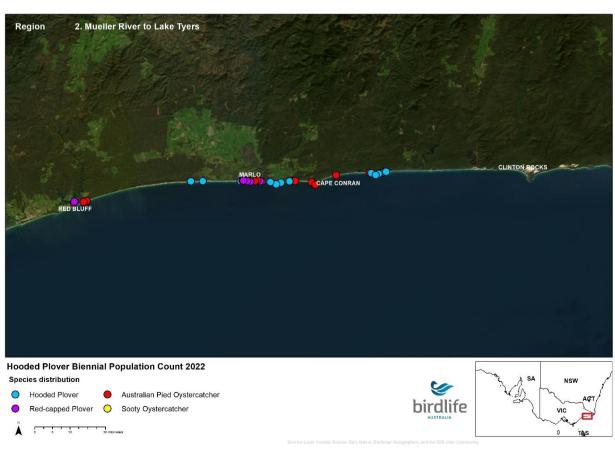

# 2022 Biennial Hooded Plover Population Count Report Appendix 2 - Victorian Maps

Save Birds. Save Life. birdlife.org.au



#### **NSW Border to Point Hicks**





























## **Mueller River to Lake Tyers**





























## **Lake Tyers to Seaspray**





























## **Seaspray to Corner Inlet**





























## **Wilsons Prom to Waratah Bay**





























## **Venus Bay**





























## San Remo to Inverloch





























# **Phillip Island**





























## **Mornington Peninsula**





























## **Queenscliff to Lorne**





























### **Lorne to Princetown**





























#### **Princetown to Warrnambool**





























## Warrnambool to Yambuk





























# Yambuk to Swan Lake





























## **Discovery Bay**





























# Thank you

Kasun Ekanayake Beach-nesting Birds P