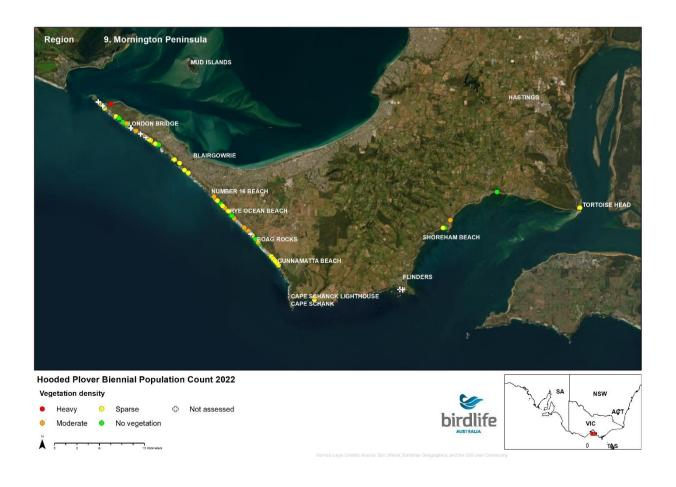

# 2022 Biennial Hooded Plover Population Count Report Appendix 2 - Victorian Maps

Save Birds. Save Life. birdlife.org.au



#### **NSW Border to Point Hicks**





























## **Mueller River to Lake Tyers**





























## **Lake Tyers to Seaspray**





























## **Seaspray to Corner Inlet**





























## **Wilsons Prom to Waratah Bay**





























## **Venus Bay**





























## San Remo to Inverloch





























# **Phillip Island**





























## **Mornington Peninsula**





























## **Queenscliff to Lorne**





























### **Lorne to Princetown**





























#### **Princetown to Warrnambool**





























## Warrnambool to Yambuk





























# Yambuk to Swan Lake





























## **Discovery Bay**





























# Thank you

Kasun Ekanayake Beach-nesting Birds Project Coordinator kasun.ekanayake@birdlife.org.au