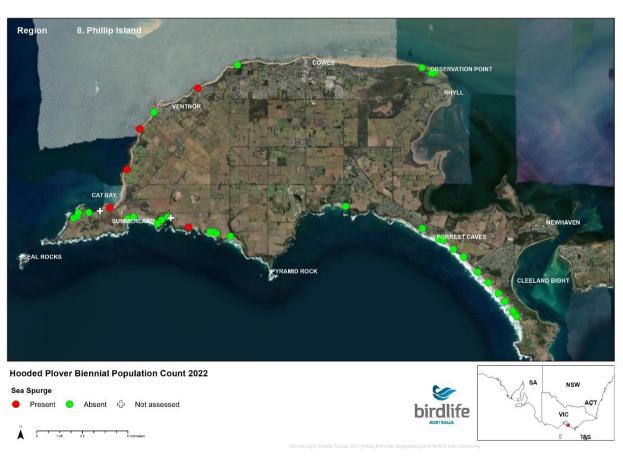

# 2022 Biennial Hooded Plover Population Count Report Appendix 2 - Victorian Maps

Save Birds. Save Life. birdlife.org.au



#### **NSW Border to Point Hicks**





























## **Mueller River to Lake Tyers**





























## **Lake Tyers to Seaspray**





























## **Seaspray to Corner Inlet**





























## **Wilsons Prom to Waratah Bay**





























## **Venus Bay**





























## San Remo to Inverloch





























# **Phillip Island**





























## **Mornington Peninsula**





























## **Queenscliff to Lorne**





























### **Lorne to Princetown**





























#### **Princetown to Warrnambool**





























## Warrnambool to Yambuk





























# Yambuk to Swan Lake





























## **Discovery Bay**





























# Thank you

Kasun Ekanayake Beach-nesting Birds Project Coordinator kasun.ekanayake@birdlife.org.au