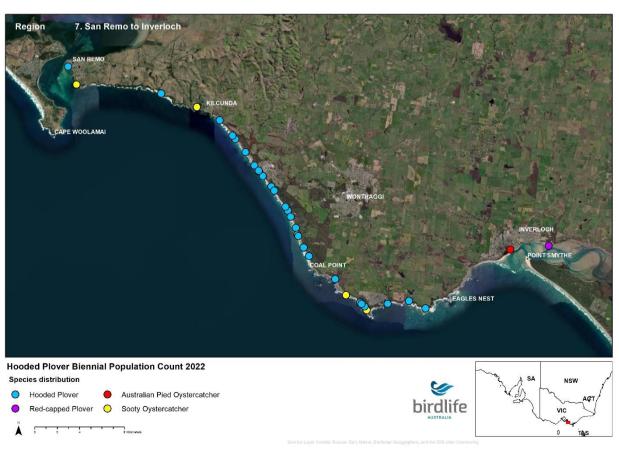

# 2022 Biennial Hooded Plover Population Count Report Appendix 2 - Victorian Maps

Save Birds. Save Life. birdlife.org.au



#### **NSW Border to Point Hicks**





























## **Mueller River to Lake Tyers**





























## **Lake Tyers to Seaspray**





























## **Seaspray to Corner Inlet**





























## **Wilsons Prom to Waratah Bay**





























## **Venus Bay**





























## San Remo to Inverloch





























# **Phillip Island**





























## **Mornington Peninsula**





























## **Queenscliff to Lorne**





























### **Lorne to Princetown**





























#### **Princetown to Warrnambool**





























## Warrnambool to Yambuk





























# Yambuk to Swan Lake





























## **Discovery Bay**





























# Thank you

Kasun Ekanayake Beach-nesting Birds Project Coordinator kasun.ekanayake@birdlife.org.au