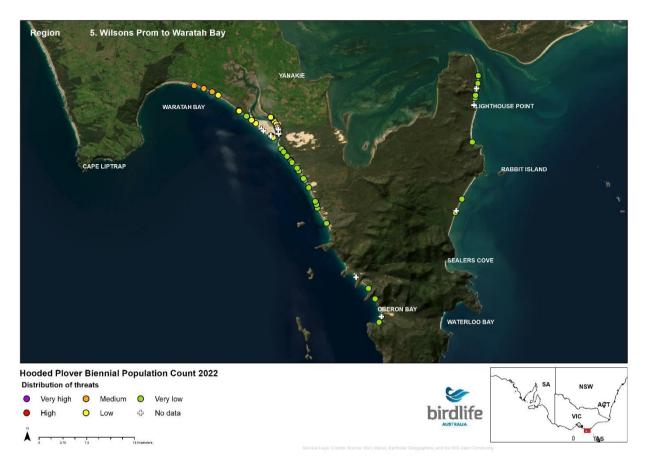

# 2022 Biennial Hooded Plover Population Count Report Appendix 2 - Victorian Maps

Save Birds. Save Life. birdlife.org.au



#### **NSW Border to Point Hicks**





























## **Mueller River to Lake Tyers**





























## **Lake Tyers to Seaspray**





























## **Seaspray to Corner Inlet**





























## **Wilsons Prom to Waratah Bay**





























## **Venus Bay**





























## San Remo to Inverloch





























# **Phillip Island**





























## **Mornington Peninsula**





























## **Queenscliff to Lorne**





























### **Lorne to Princetown**





























#### **Princetown to Warrnambool**





























## Warrnambool to Yambuk





























# Yambuk to Swan Lake





























## **Discovery Bay**





























# Thank you

Kasun Ekanayake Beach-nesting Birds Project Coordinator kasun.ekanayake@birdlife.org.au