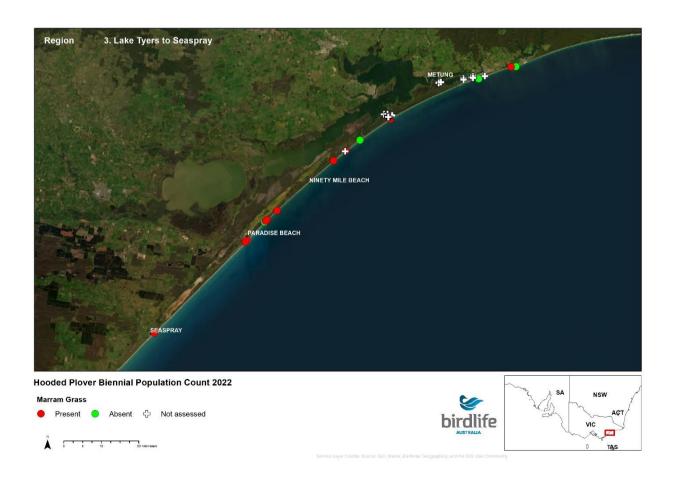

# 2022 Biennial Hooded Plover Population Count Report Appendix 2 - Victorian Maps

Save Birds. Save Life. birdlife.org.au



#### **NSW Border to Point Hicks**





























## **Mueller River to Lake Tyers**





























## **Lake Tyers to Seaspray**





























## **Seaspray to Corner Inlet**





























## **Wilsons Prom to Waratah Bay**





























## **Venus Bay**





























## San Remo to Inverloch





























# **Phillip Island**





























## **Mornington Peninsula**





























## **Queenscliff to Lorne**





























### **Lorne to Princetown**





























#### **Princetown to Warrnambool**





























## Warrnambool to Yambuk





























# Yambuk to Swan Lake





























## **Discovery Bay**





























# Thank you

Kasun Ekanayake Beach-nesting Birds Project Coordinator kasun.ekanayake@birdlife.org.au