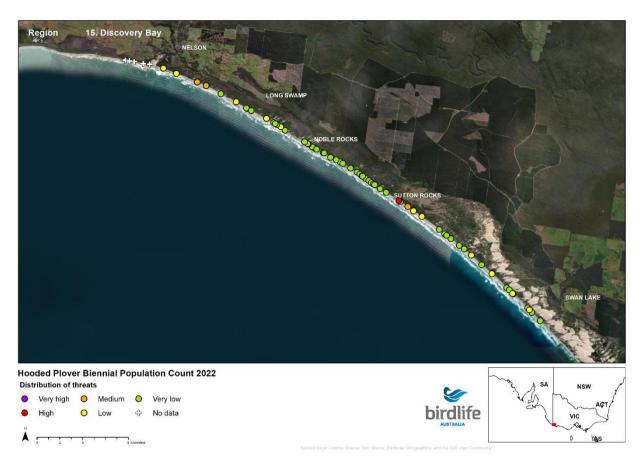

ks**





























## **Mueller River to Lake Tyers**





























## **Lake Tyers to Seaspray**





























## **Seaspray to Corner Inlet**





























## **Wilsons Prom to Waratah Bay**





























## **Venus Bay**





























## San Remo to Inverloch





























# **Phillip Island**





























## **Mornington Peninsula**





























## **Queenscliff to Lorne**





























### **Lorne to Princetown**





























#### **Princetown to Warrnambool**





























## Warrnambool to Yambuk





























# Yambuk to Swan Lake





























## **Discovery Bay**





























# Thank you

Kasun Ekanayake Beach-nesting Birds Project Coordinator kasun.ekanayake@birdlife.org.au