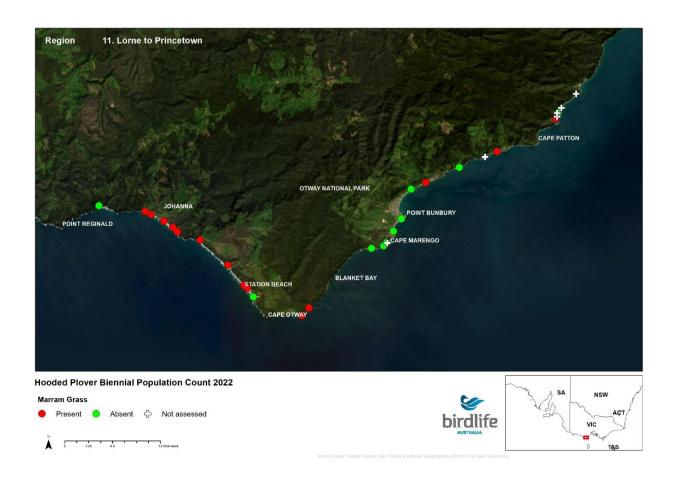

# 2022 Biennial Hooded Plover Population Count Report Appendix 2 - Victorian Maps

Save Birds. Save Life. birdlife.org.au



#### **NSW Border to Point Hicks**





























## **Mueller River to Lake Tyers**





























## **Lake Tyers to Seaspray**





























## **Seaspray to Corner Inlet**





























## **Wilsons Prom to Waratah Bay**





























## **Venus Bay**





























## San Remo to Inverloch





























# **Phillip Island**





























## **Mornington Peninsula**





























## **Queenscliff to Lorne**





























### **Lorne to Princetown**





























#### **Princetown to Warrnambool**





























## Warrnambool to Yambuk





























# Yambuk to Swan Lake





























## **Discovery Bay**





























# Thank you

Kasun Ekanayake Beach-nesting Birds Project Coordinator kasun.ekanayake@birdlife.org.au