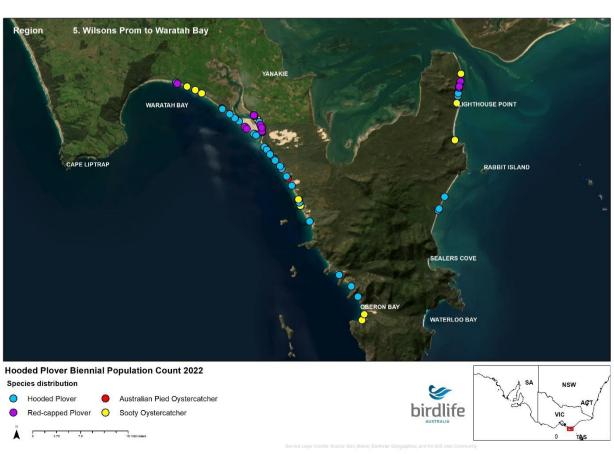

# 2022 Biennial Hooded Plover Population Count Report Appendix 2 - Victorian Maps

Save Birds. Save Life. birdlife.org.au



#### **NSW Border to Point Hicks**





























## **Mueller River to Lake Tyers**





























## **Lake Tyers to Seaspray**





























## **Seaspray to Corner Inlet**





























## **Wilsons Prom to Waratah Bay**





























## **Venus Bay**





























## San Remo to Inverloch





























# **Phillip Island**





























## **Mornington Peninsula**





























## **Queenscliff to Lorne**





























### **Lorne to Princetown**





























#### **Princetown to Warrnambool**





























## Warrnambool to Yambuk





























# Yambuk to Swan Lake





























## **Discovery Bay**





























# Thank you

Kasun Ekanayake Beach-nesting Birds Project Coordinator kasun.ekanayake@birdlife.org.au