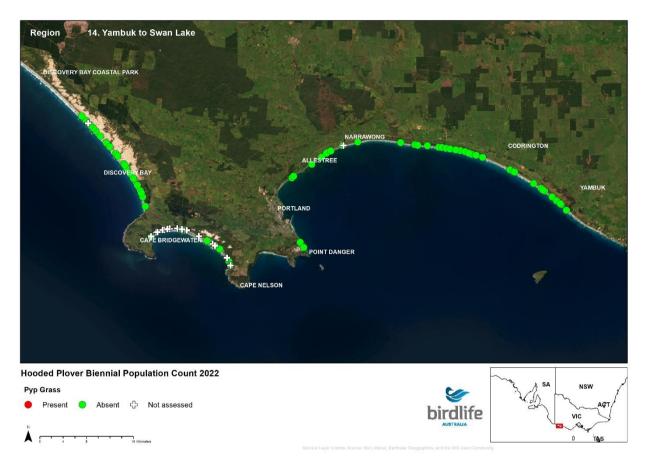

g.au



#### **NSW Border to Point Hicks**





























## **Mueller River to Lake Tyers**





























## **Lake Tyers to Seaspray**





























## **Seaspray to Corner Inlet**





























## **Wilsons Prom to Waratah Bay**





























## **Venus Bay**





























## San Remo to Inverloch





























# **Phillip Island**





























## **Mornington Peninsula**





























## **Queenscliff to Lorne**





























### **Lorne to Princetown**





























#### **Princetown to Warrnambool**





























## Warrnambool to Yambuk





























# Yambuk to Swan Lake





























## **Discovery Bay**





























# Thank you

Kasun Ekanayake Beach-nesting Birds Project Coordinator kasun.ekanayake@birdlife.org.au