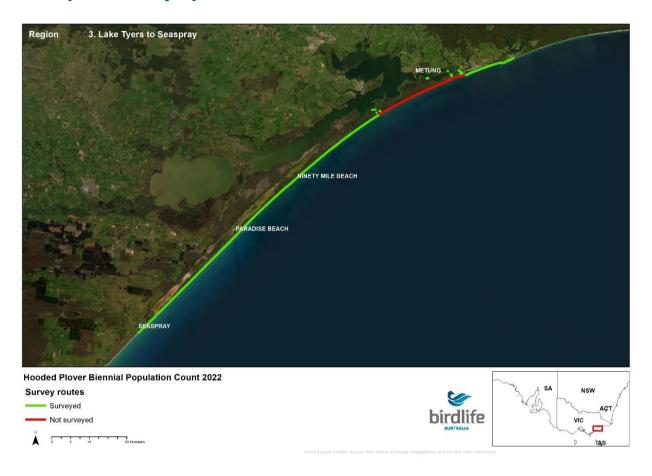

# 2022 Biennial Hooded Plover Population Count Report Appendix 2 - Victorian Maps

Save Birds. Save Life. birdlife.org.au



#### **NSW Border to Point Hicks**





























## **Mueller River to Lake Tyers**





























## **Lake Tyers to Seaspray**





























## **Seaspray to Corner Inlet**





























## **Wilsons Prom to Waratah Bay**





























## **Venus Bay**





























## San Remo to Inverloch





























# **Phillip Island**





























## **Mornington Peninsula**





























## **Queenscliff to Lorne**





























### **Lorne to Princetown**





























#### **Princetown to Warrnambool**





























## Warrnambool to Yambuk





























# Yambuk to Swan Lake





























## **Discovery Bay**





























# Thank you

Kasun Ekanayake Beach-nesting Birds Project Coordinator kasun.ekanayake@birdlife.org.au