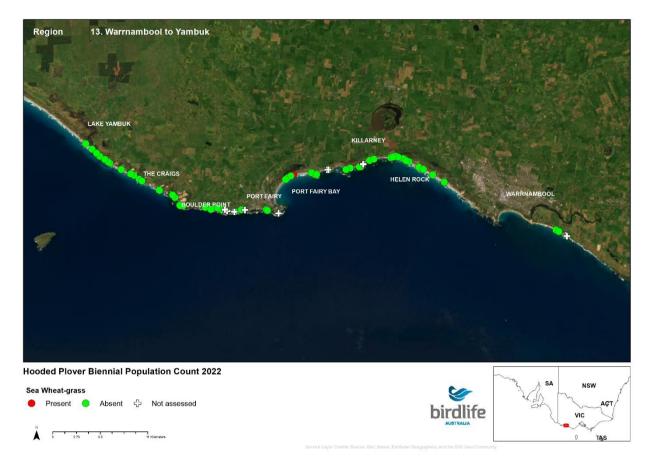

rian Maps

Save Birds. Save Life. birdlife.org.au



#### **NSW Border to Point Hicks**





























## **Mueller River to Lake Tyers**





























## **Lake Tyers to Seaspray**





























## **Seaspray to Corner Inlet**





























## **Wilsons Prom to Waratah Bay**





























## **Venus Bay**





























## San Remo to Inverloch





























# **Phillip Island**





























## **Mornington Peninsula**





























## **Queenscliff to Lorne**





























### **Lorne to Princetown**





























#### **Princetown to Warrnambool**





























## Warrnambool to Yambuk





























# Yambuk to Swan Lake





























## **Discovery Bay**





























# Thank you

Kasun Ekanayake Beach-nesting Birds Project Coordinator kasun.ekanayake@birdlife.org.au