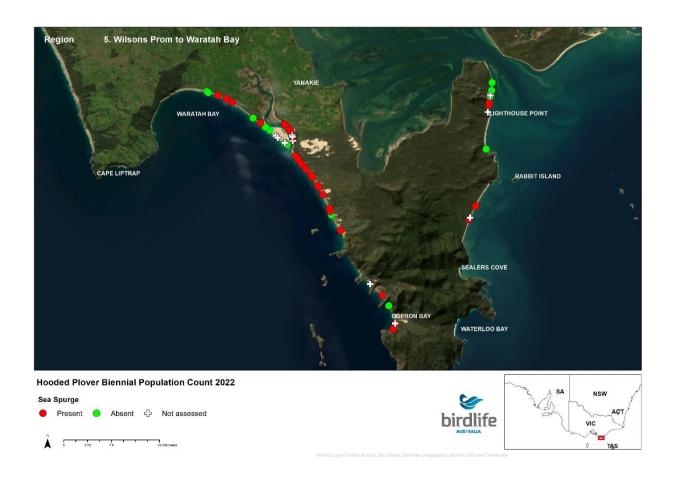

# 2022 Biennial Hooded Plover Population Count Report Appendix 2 - Victorian Maps

Save Birds. Save Life. birdlife.org.au



#### **NSW Border to Point Hicks**





























## **Mueller River to Lake Tyers**





























## **Lake Tyers to Seaspray**





























## **Seaspray to Corner Inlet**





























## **Wilsons Prom to Waratah Bay**





























## **Venus Bay**





























## San Remo to Inverloch





























# **Phillip Island**





























## **Mornington Peninsula**





























## **Queenscliff to Lorne**





























### **Lorne to Princetown**





























#### **Princetown to Warrnambool**





























## Warrnambool to Yambuk





























# Yambuk to Swan Lake





























## **Discovery Bay**





























# Thank you

Kasun Ekanayake Beach-nesting Birds Project Coordinator kasun.ekanayake@birdlife.org.au