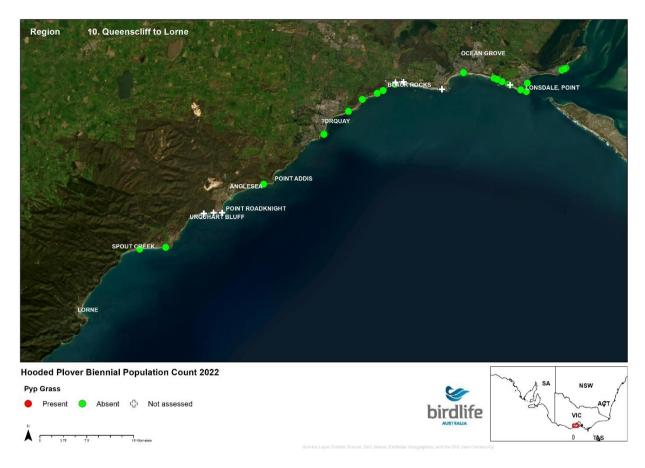

# 2022 Biennial Hooded Plover Population Count Report Appendix 2 - Victorian Maps

Save Birds. Save Life. birdlife.org.au



#### **NSW Border to Point Hicks**





























## **Mueller River to Lake Tyers**





























## **Lake Tyers to Seaspray**





























## **Seaspray to Corner Inlet**





























## **Wilsons Prom to Waratah Bay**





























## **Venus Bay**





























## San Remo to Inverloch





























# **Phillip Island**





























## **Mornington Peninsula**





























## **Queenscliff to Lorne**





























### **Lorne to Princetown**





























#### **Princetown to Warrnambool**





























## Warrnambool to Yambuk





























# Yambuk to Swan Lake





























## **Discovery Bay**





























# Thank you

Kasun Ekanayake Beach-nesting Birds Project Coordinator kasun.ekanayake@birdlife.org.au