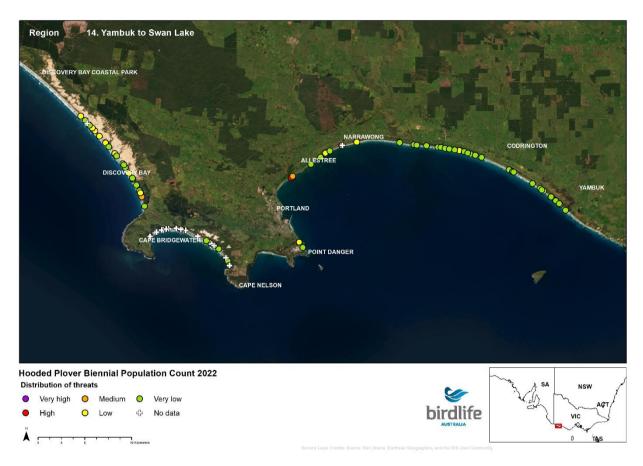

birdlife.org.au



#### **NSW Border to Point Hicks**





























## **Mueller River to Lake Tyers**





























## **Lake Tyers to Seaspray**





























## **Seaspray to Corner Inlet**





























## **Wilsons Prom to Waratah Bay**





























## **Venus Bay**





























## San Remo to Inverloch





























# **Phillip Island**





























## **Mornington Peninsula**





























## **Queenscliff to Lorne**





























### **Lorne to Princetown**





























#### **Princetown to Warrnambool**





























## Warrnambool to Yambuk





























# Yambuk to Swan Lake





























## **Discovery Bay**





























# Thank you

Kasun Ekanayake Beach-nesting Birds Project Coordinator kasun.ekanayake@birdlife.org.au