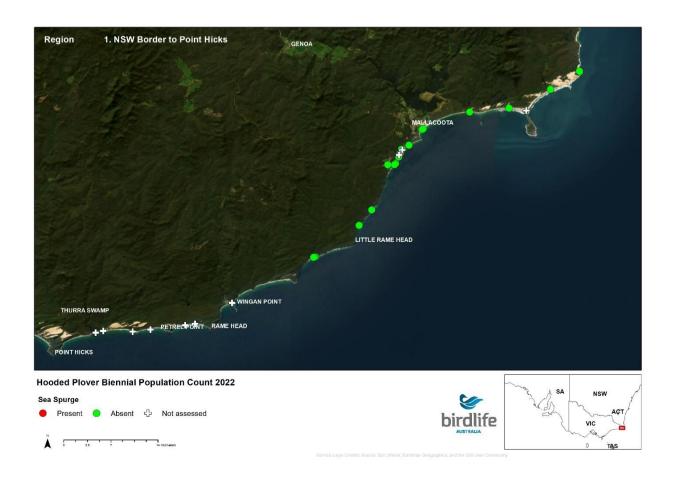

# 2022 Biennial Hooded Plover Population Count Report Appendix 2 - Victorian Maps

Save Birds. Save Life. birdlife.org.au



#### **NSW Border to Point Hicks**





























## **Mueller River to Lake Tyers**





























## **Lake Tyers to Seaspray**





























## **Seaspray to Corner Inlet**





























## **Wilsons Prom to Waratah Bay**





























## **Venus Bay**





























## San Remo to Inverloch





























# **Phillip Island**





























## **Mornington Peninsula**





























## **Queenscliff to Lorne**





























### **Lorne to Princetown**





























#### **Princetown to Warrnambool**





























## Warrnambool to Yambuk





























# Yambuk to Swan Lake





























## **Discovery Bay**





























# Th