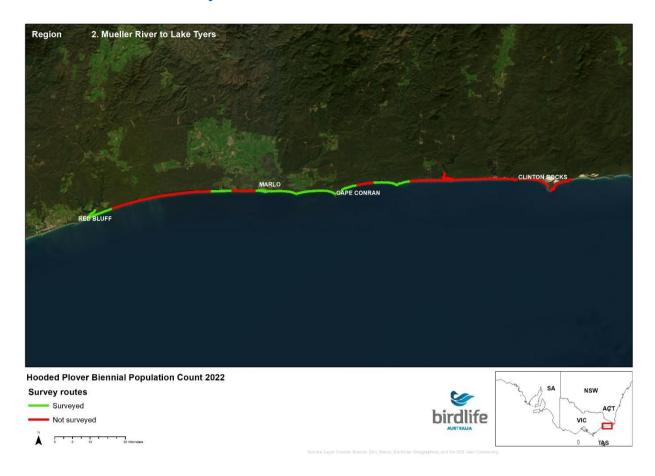

# 2022 Biennial Hooded Plover Population Count Report Appendix 2 - Victorian Maps

Save Birds. Save Life. birdlife.org.au



#### **NSW Border to Point Hicks**





























## **Mueller River to Lake Tyers**





























## **Lake Tyers to Seaspray**





























## **Seaspray to Corner Inlet**





























## **Wilsons Prom to Waratah Bay**





























## **Venus Bay**





























## San Remo to Inverloch





























# **Phillip Island**





























## **Mornington Peninsula**





























## **Queenscliff to Lorne**





























### **Lorne to Princetown**





























#### **Princetown to Warrnambool**





























## Warrnambool to Yambuk





























# Yambuk to Swan Lake





























## **Discovery Bay**





























# Thank you

Kasun Ekanayake Beach-nesting Birds