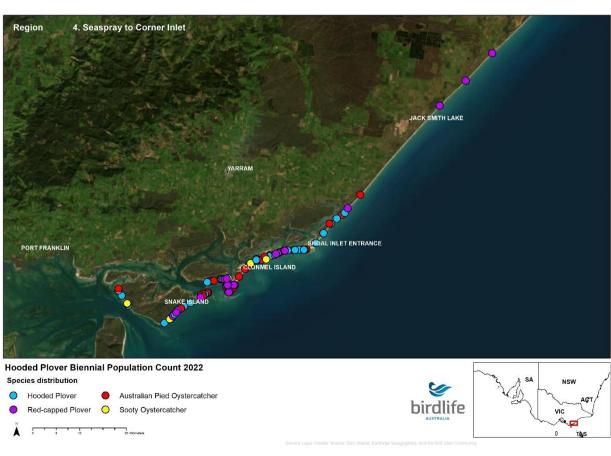

# 2022 Biennial Hooded Plover Population Count Report Appendix 2 - Victorian Maps

Save Birds. Save Life. birdlife.org.au



#### **NSW Border to Point Hicks**





























## **Mueller River to Lake Tyers**





























## **Lake Tyers to Seaspray**





























## **Seaspray to Corner Inlet**





























## **Wilsons Prom to Waratah Bay**





























## **Venus Bay**





























## San Remo to Inverloch





























# **Phillip Island**





























## **Mornington Peninsula**





























## **Queenscliff to Lorne**





























### **Lorne to Princetown**





























#### **Princetown to Warrnambool**





























## Warrnambool to Yambuk





























# Yambuk to Swan Lake





























## **Discovery Bay**





























# Thank you

Kasun Ekanayake Beach-nesting Birds Project Coordinator kasun.ekanayake@birdlife.org.au