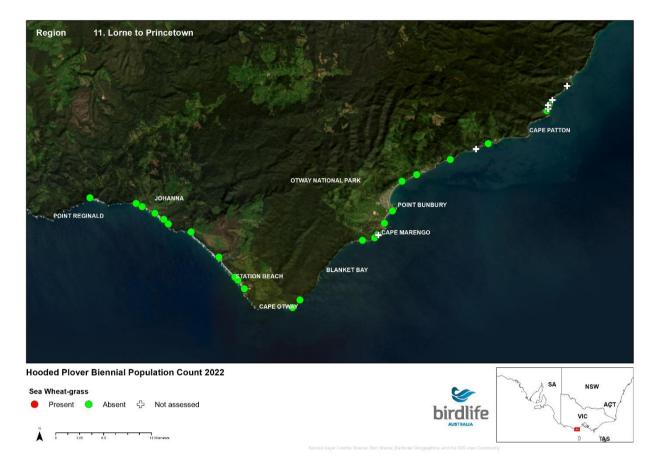

# 2022 Biennial Hooded Plover Population Count Report Appendix 2 - Victorian Maps

Save Birds. Save Life. birdlife.org.au



#### **NSW Border to Point Hicks**





























## **Mueller River to Lake Tyers**





























## **Lake Tyers to Seaspray**





























## **Seaspray to Corner Inlet**





























## **Wilsons Prom to Waratah Bay**





























## **Venus Bay**





























## San Remo to Inverloch





























# **Phillip Island**





























## **Mornington Peninsula**





























## **Queenscliff to Lorne**





























### **Lorne to Princetown**





























#### **Princetown to Warrnambool**





























## Warrnambool to Yambuk





























# Yambuk to Swan Lake





























## **Discovery Bay**





























# Thank you

Kasun Ekanayake Beach-nesting Birds Project Coordinator kasun.ekanayake@birdlife.org.au