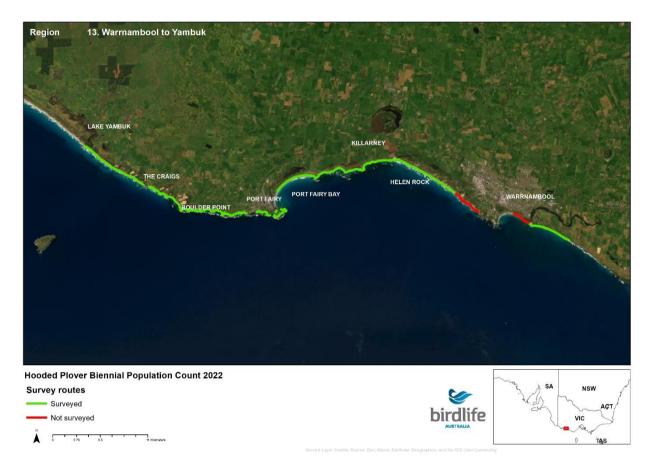

eport Appendix 2 - Victorian Maps

Save Birds. Save Life. birdlife.org.au



#### **NSW Border to Point Hicks**





























## **Mueller River to Lake Tyers**





























## **Lake Tyers to Seaspray**





























## **Seaspray to Corner Inlet**





























## **Wilsons Prom to Waratah Bay**





























## **Venus Bay**





























## San Remo to Inverloch





























# **Phillip Island**





























## **Mornington Peninsula**





























## **Queenscliff to Lorne**





























### **Lorne to Princetown**





























#### **Princetown to Warrnambool**





























## Warrnambool to Yambuk





























# Yambuk to Swan Lake





























## **Discovery Bay**





























# Thank you

Kasun Ekanayake Beach-nesting Birds Project Coordinator kasun.ekanayake@birdlife.org.au